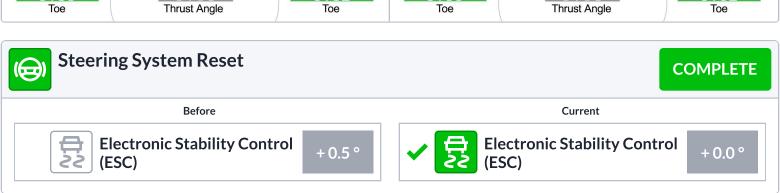

Technician: Kevin Smith, ID # 45283





## Subaru of America, Inc.

One Subaru Drive Camden, NJ 08103 Tel: 1-800-SUBARU3

Subaru: Forester: 2025: All Wheel Drive







SAMPLE Page 1 of 4

Repair Order: R017194 VIN: JF2SJAEC2EH147509



## Forward-Facing Camera

Single Recognition

COMPLETE

Forward-facing cameras track and analyze your driving environment. These components often assist with lane departure warnings, traffic sign detection, forward collision warnings, adaptive cruise control, pedestrian detection, and automatic high beams. Refer to your vehicle's user manual to determine which specific functions it provides.



Target(s) used:

28







✓ Designated area confirmed



Target placed in front of vehicle

✓ Target 3D position and orientation confirmed



Calibrate vehicle forward facing camera to target

✓ Calibration confirmed

| Measurements         | X      | Υ         | Z        | Pitch | Yaw   | Roll  |
|----------------------|------