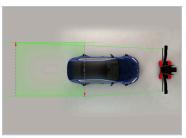

## Forward-Facing Camera

Single Recognition

COMPLETE

Forward-facing cameras track and analyze your driving environment. These components often assist with lane departure warnings, traffic sign detection, forward collision warnings, adaptive cruise control, pedestrian detection, and automatic high beams. Refer to your vehicle's user manual to determine which specific functions it provides.

Target(s) used:

28

✓ Designated area confirmed

Target placed in front of vehicle

✓ Target 3D position and orientation confirmed

Calibrate vehicle forward facing camera to target

✓ Calibration confirmed

| Measurements         | X      | Υ         | Z        | Pitch | Yaw   | Roll  |
|----------------------|--------|-----------|----------|-------|-------|-------|
| Target (Position #1) | 4.3 mm | 6681.3 mm | 999.8 mm | -0.0° | -1.7° | -0.0° |