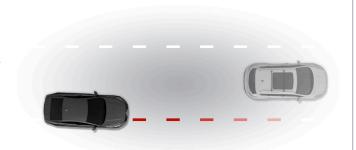

## **Blind Spot Monitoring**

Right Rear

COMPLETE

Side-facing radars detect vehicles and objects in the rear blind spots of the driver. These components often assist with blind spot detection, lane change assistance and parking assistance. Refer to your vehicle's user manual to determine which specific functions it provides.

Target(s) used:

320

✓ Designated area confirmed

Radar reflector stand placed

✓ Laser measurement confirmed

ि Calibrate side facing radar

✓ Calibration confirmed

**Hunter Ultimate ADAS Equipment Calibration Status** 