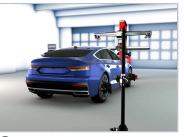

## Surround Cameras Rear

COMPLETE

Surround cameras track and analyze your immediate surroundings. These components often assist with blind spot detection, lane change assistance and parking assistance. Refer to your vehicle's user manual to determine which specific functions it provides.

Target(s) used:

335

✓ Designated area confirmed

Laser guided placement

✓ Laser measurement confirmed

ि Calibrate side view cameras

✓ Calibration confirmed

**Hunter Ultimate ADAS Equipment Calibration Status** 