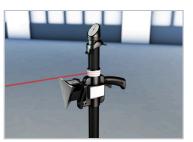

## **Blind Spot Monitoring**

Right Rear

COMPLETE

Side-facing radars detect vehicles and objects in the rear blind spots of the driver. These components often assist with blind spot detection, lane change assistance and parking assistance. Refer to your vehicle's user manual to determine which specific functions it provides.

Target(s) used:

320

✓ Designated area confirmed

Radar reflector stand placed

✓ Laser measurement confirmed

ि Calibrate side facing radar

✓ Calibration confirmed

**Hunter Ultimate ADAS Equipment Calibration Status** 