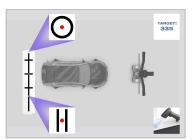

Target(s) used:

335

✓ Designated area confirmed

Laser guided placement

✓ Laser measurement confirmed

ि Calibrate side view cameras

✓ Calibration confirmed

**Hunter Ultimate ADAS Equipment Calibration Status** 