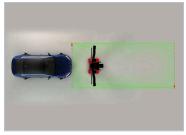

## Surround Cameras Rear

COMPLETE

Surround cameras track and analyze your immediate surroundings. These components often assist with blind spot detection, lane change assistance and parking assistance. Refer to your vehicle's user manual to determine which specific functions it provides.

Target(s) used:

335

✓ Designated area confirmed

Laser guided placement

✓ Laser measurement confirmed

ि Calibrate side view cameras

✓ Calibration confirmed

**Hunter Ultimate ADAS Equipment Calibration Status** 