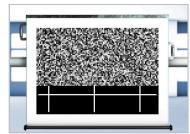

## Forward-Facing Camera

Single Recognition

COMPLETE

Forward-facing cameras track and analyze your driving environment. These components often assist with lane departure warnings, traffic sign detection, forward collision warnings, adaptive cruise control, pedestrian detection, and automatic high beams. Refer to your vehicle's user manual to determine which specific functions it provides.

Target(s) used:

28

✓ Designated area confirmed

Target placed in front of vehicle

✓ Target 3D position and orientation confirmed

Calibrate vehicle forward facing camera to target

✓ Calibration confirmed

| Measurements         | X      | Υ         | Z        | Pitch | Yaw   | Roll  |
|----------------------|--------|-----------|----------|-------|-------|-------|
| Target (Position #1) | 4.3 mm | 6681.3 mm | 999.8 mm | -0.0° | -1.7° | -0.0° |