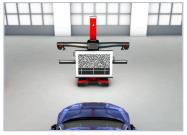

## Forward-Facing Camera

Single Recognition

COMPLETE

Forward-facing cameras track and analyze your driving environment. These components often assist with lane departure warnings, traffic sign detection, forward collision warnings, adaptive cruise control, pedestrian detection, and automatic high beams. Refer to your vehicle's user manual to determine which specific functions it provides.

Target(s) used:

28

✓ Designated area confirmed

Target placed in front of vehicle

✓ Target 3D position and orientation confirmed

Calibrate vehicle forward facing camera to target

✓ Calibration confirmed

| Measurements         | X      | Υ         | Z        | Pitch | Yaw   | Roll  |
|----------------------|--------|-----------|----------|-------|-------|-------|
| Target (Position #1) | 4.3 mm | 6681.3 mm | 999.8 mm | -0.0° | -1.7° | -0.0° |

-x +z 0 0 +x

Hunter Ultimate ADAS Equipment Calibration Status

Last Calibration Verification: 2024-07-16 07:42:31 AM  $\checkmark$ 

SAMPLE Page 2 of 4

Repair Order: R017194 VIN: JF2SJAEC2EH147509