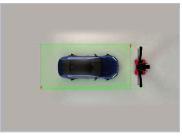

Target(s) used:

320

✓ Designated area confirmed

Radar reflector stand placed

✓ Laser measurement confirmed

ि Calibrate side facing radar

✓ Calibration confirmed

**Hunter Ultimate ADAS Equipment Calibration Status** 