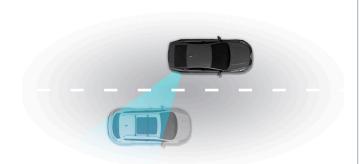

## **Blind Spot Monitoring**

Right Rear

COMPLETE

Side-facing radars detect vehicles and objects in the rear blind spots of the driver. These components often assist with blind spot detection, lane change assistance and parking assistance. Refer to your vehicle's user manual to determine which specific functions it provides.

Target(s) used:

320

✓ Designated area confirmed

Radar reflector stand placed

✓ Laser measurement confirmed

ि Calibrate side facing radar

✓ Calibration confirmed

**Hunter Ultimate ADAS Equipment Calibration Status** 