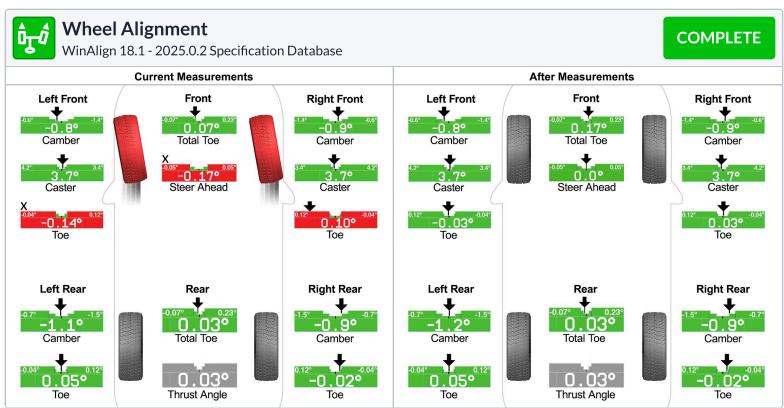

Technician: Kevin Smith, ID # 45283





## Subaru of America, Inc.

One Subaru Drive Camden, NJ 08103 Tel: 1-800-SUBARU3

Subaru: Forester: 2025: All Wheel Drive







SAMPLE Page 1 of 4

Repair Order: R017194 VIN: JF2SJAEC2EH147509



## Forward-Facing Camera

Single Recognition

COMPLETE

Forward-facing cameras track and analyze your driving environment. These components often assist with lane departure warnings, traffic sign detection, forward collision warnings, adaptive cruise control, pedestrian detection, and automatic high beams. Refer to your vehicle's user manual to determine which specific functions it provides.



Target(s) used:

28







✓ Designated area confirmed



Target placed in front of vehicle

✓ Target 3D position and orientation confirmed



Calibrate vehicle forward facing camera to target

✓ Calibration confirmed

| Measurements         | X      | Υ         | Z        | Pitch | Yaw   | Roll  |
|----------------------|----