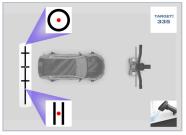

## Surround Cameras Rear

COMPLETE

Surround cameras track and analyze your immediate surroundings. These components often assist with blind spot detection, lane change assistance and parking assistance. Refer to your vehicle's user manual to determine which specific functions it provides.

Target(s) used:

335

✓ Designated area confirmed

Laser guided placement

✓ Laser measurement confirmed

ि Calibrate side view cameras

✓ Calibration confirmed

**Hunter Ultimate ADAS Equipment Calibration Status** 