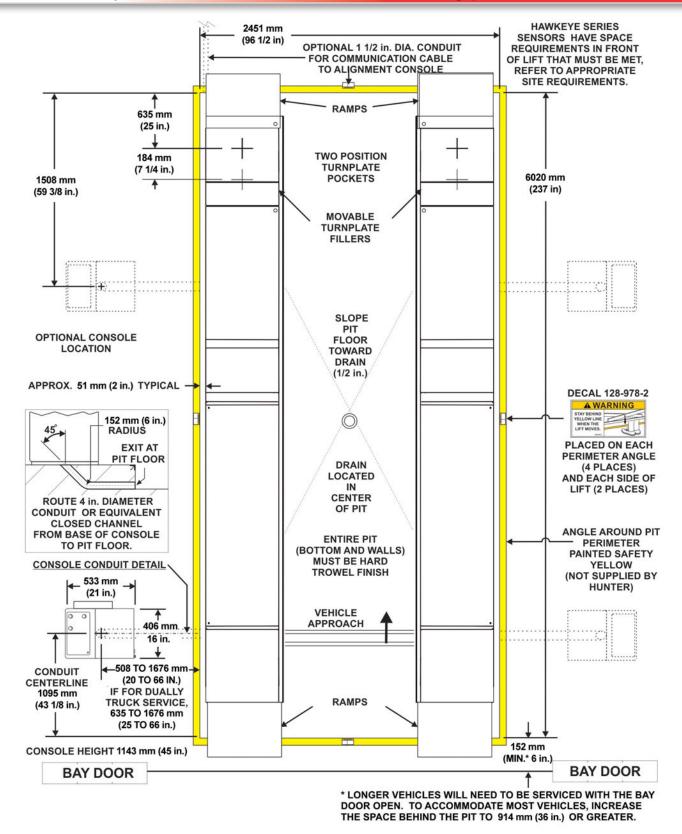

#### SPECIFICATIONS (Refer to RF08165-05 for construction drawings)

Dimensions shown are for end result. Tile thickness (if applicable) must be considered before pouring concrete.

Positioning of control console is limited to a maximum space between console and rack of 1676 mm (66 in.) at the approach ramp end and 4877 mm (192 in.)