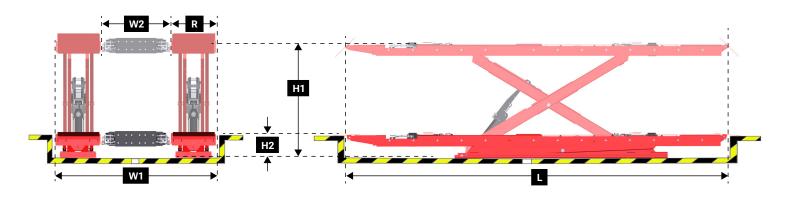

| Dimension          |                              |  |
|--------------------|------------------------------|--|
| Outside Width (W1) | 96.5 in. (2451 mm)           |  |
| Inside Width (W2)  | 40 in. (1016 mm)             |  |
| Length (L)         | 237 in. (6020 mm)            |  |
| Runway Width (R)   | 26 in. (660 mm)              |  |
| Raised Height (H1) | 70 in. (1778 mm)             |  |
| Depth (H2)         | 12.5 - 13 in. (318 - 330 mm) |  |