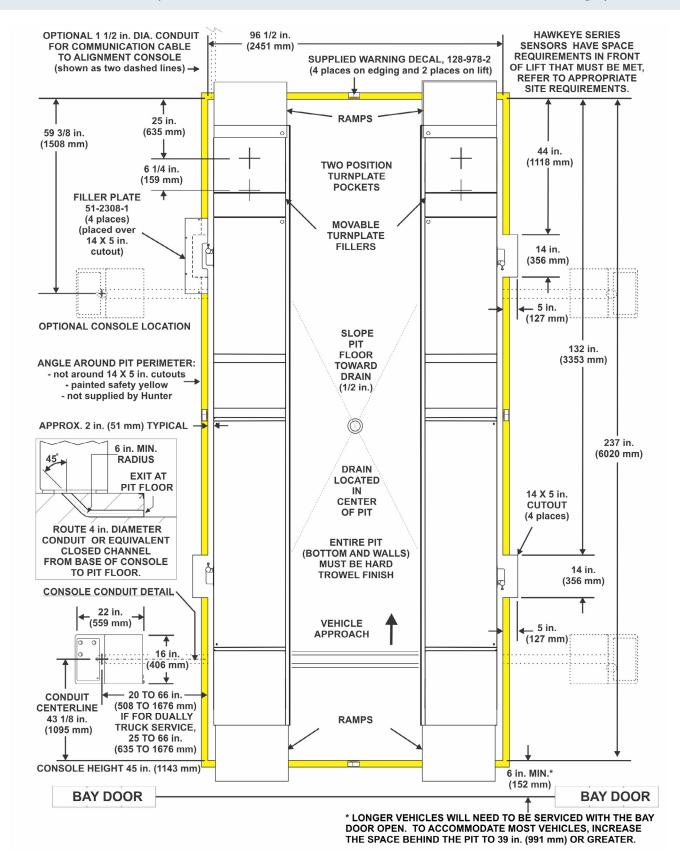

| ~            |
| INFLATION STATION              | ~            |

| Dimension          |                              |  |
|--------------------|------------------------------|--|
| Outside Width (W1) | 96.5 in. (2451 mm)           |  |
| Inside Width (W2)  | 40 in. (1016 mm)             |  |
| Length (L)         | 237 in. (6020 mm)            |  |
| Runway Width (R)   | 26 in. (660 mm)              |  |
| Raised Height (H1) | 70 in. (1778 mm)             |  |
| Depth (H2)         | 12.5 - 13 in. (318 - 330 mm) |  |



For lift rack information visit: hunter.com/alignment-racks

For local contact visit: hunter.com/contact

For general inquiries visit: www.hunter.com or call 800-448-6848



## LAYOUT DIAGRAM (refer to RF08115-00 for construction drawings)