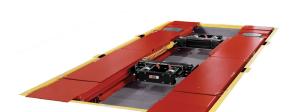

## **RX16KLFIS**

Flush Mount Lift Rack



## SPECIFICATIONS []



**RX16KLFPS** 

| Floor Pocket Requirements | Refer to <i>RF08115-00</i> for details            |
|---------------------------|---------------------------------------------------|
| Power Requirements        | 208-230 VAC, single phase power, 26 Amp           |
| Air Supply Requirements   | 130 - 150 psi (9 - 10.3 bar)                      |
| Minimum Concrete Spec.    | 3 in. (76 mm) thick, 3000 psi (20,700 kPA) rating |
| Maximum Floor Slope       | 2 in. (51 mm) over 126 in. (3200 mm)              |
| Max Vehicle Weight        | 16,000 lbs. (7200 kg)                             |
| Alignment Height          | All lock positions                                |
| Min. Four-Wheel Alignment | 88 in. (2235 mm)                                  |
| Lifting Speed             | 1 speed, 60 se