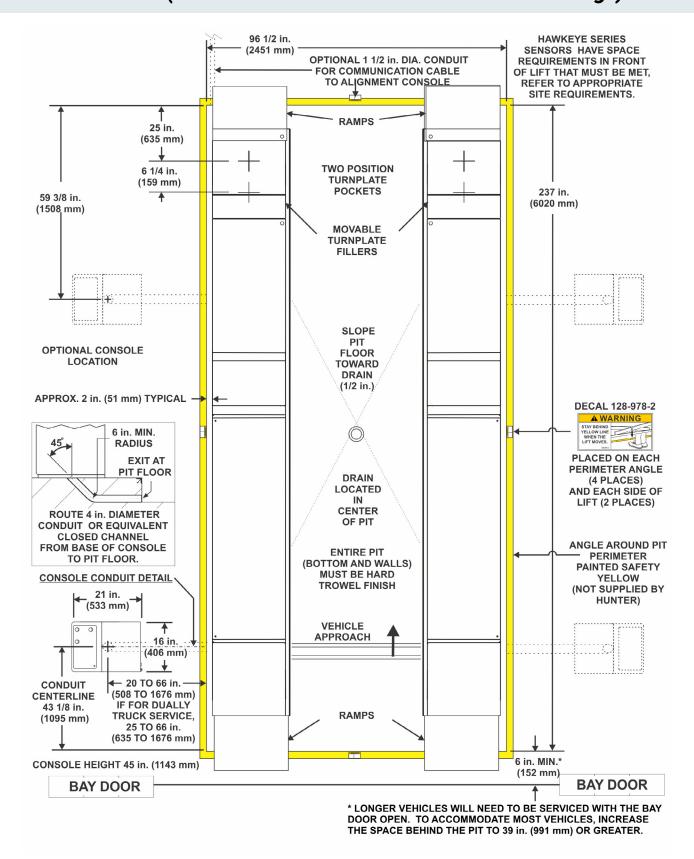

|
| INFLATION STATION              |          |       |

| Dimension          |                              |  |
|--------------------|------------------------------|--|
| Outside Width (W1) | 96.5 in. (2451 mm)           |  |
| Inside Width (W2)  | 40 in. (1016 mm)             |  |
| Length (L)         | 237 in. (6020 mm)            |  |
| Runway Width (R)   | 26 in. (660 mm)              |  |
| Raised Height (H1) | 70 in. (1778 mm)             |  |
| Depth (H2)         | 12.5 - 13 in. (318 - 330 mm) |  |



For lift rack information visit: hunter.com/alignment-racks

For local contact visit: hunter.com/contact

For general inquiries visit: www.hunter.com or call 800-448-6848

## RX16KLF & KLFPS

Flush Mount Lift Rack



## LAYOUT DIAGRAM (refer to RF08114-00 for construction drawings)