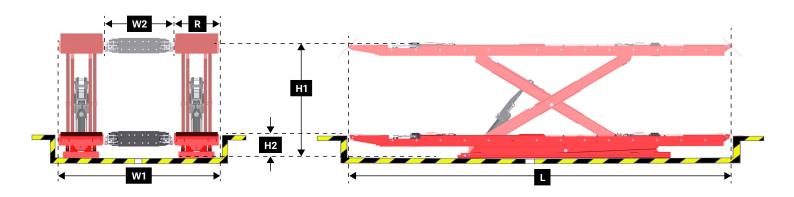

| Dimension          |                              |  |
|--------------------|------------------------------|--|
| Outside Width (W1) | 96.5 in. (2451 mm)           |  |
| Inside Width (W2)  | 40 in. (1016 mm)             |  |
| Length (L)         | 237 in. (6020 mm)            |  |
| Runway Width (R)   | 26 in. (660 mm)              |  |
| Raised Height (H1) | 70 in. (1778 mm)             |  |
| Depth (H2)         | 12.5 - 13 in. (318 - 330 mm) |  |