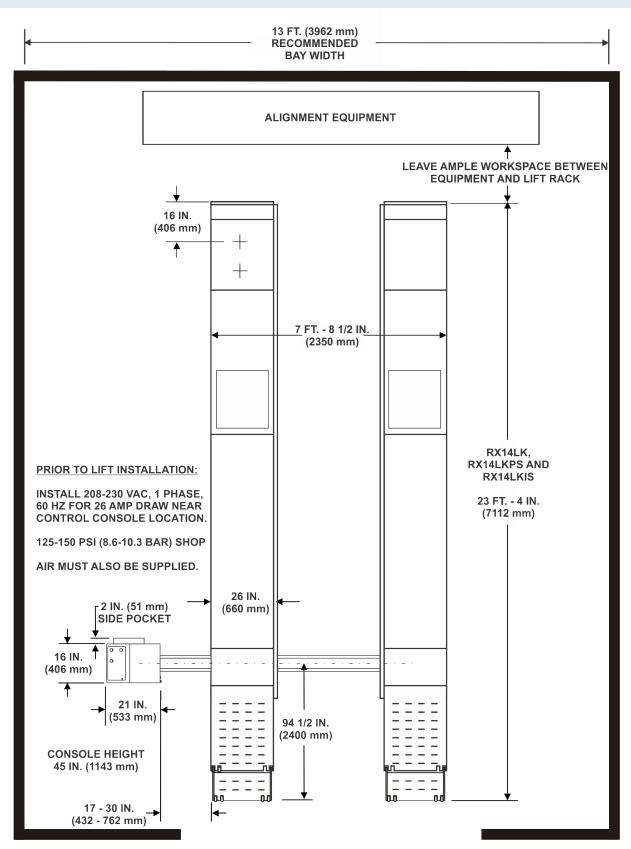

## LAYOUT DIAGRAM

<sup>\*</sup> Non-standard positioning of control console is limited to a maximum space between console and rack of 6 feet (1829 mm) at the approach ramp end and 16.5 feet (5029 mm) at the turnplate end. Additional threshold and perhaps hydraulic hoses will be required (refer to Installation Instruction for details).