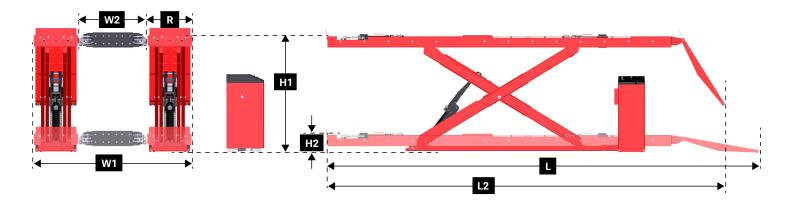

|                      | Dimension          |
|----------------------|--------------------|
| Outside Width (W1)   | 92.5 in. (2350 mm) |
| Inside Width (W2)    | 40 in. (1016 mm)   |
| Length (L)           | 280 in. (7112 mm)  |
| Elevated Length (L2) | 255 in. (6464 mm)  |
| Runway Width (R)     | 26 in. (660 mm)    |
| Raised Height (H1)   | 72 in. (1829 mm)   |
| Stack Height (H2)    | 10.75 in. (273 mm) |