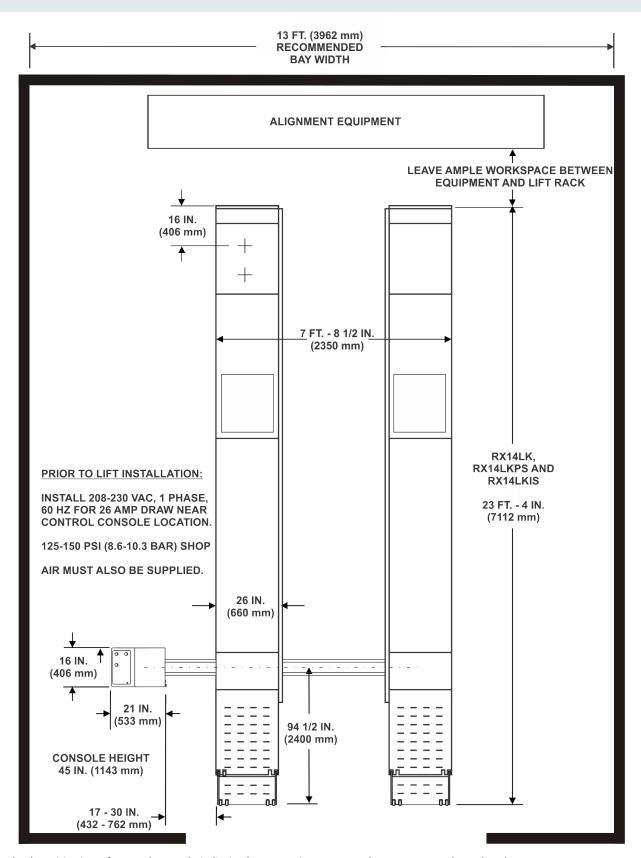

## LAYOUT DIAGRAM

<sup>\*</sup> Non-standard positioning of control console is limited to a maximum space between console and rack of 6 feet (1829 mm) at the approach ramp end and 16.5 feet (5029 mm) at the turnplate end. Additional threshold and perhaps hydraulic hoses will be required (refer to Installation Instruction for details).