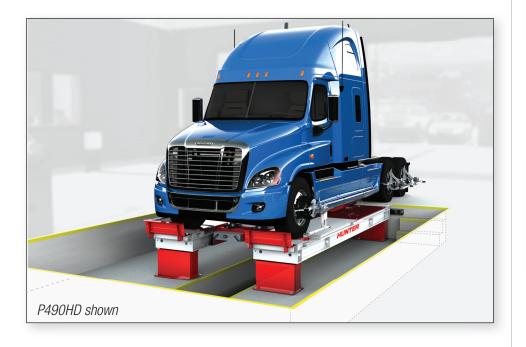

## **Specifications**

Two lengths available, both with Powerslide slipplates option.

| Model     | <b>Runway length</b> | Model     | <b>Runway length</b> |
|-----------|----------------------|-----------|----------------------|
| P491HD    | 360 in. (9144 mm)    | P490HD    | 226 in. (5740 mm)    |
| P491HD-PS |                      | P490HD-PS |                      |