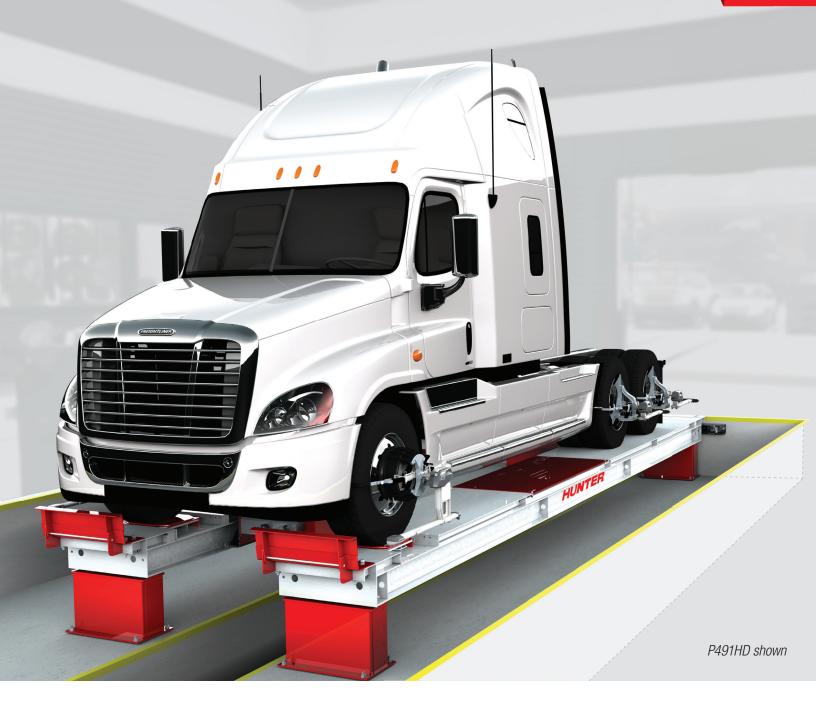

# **Pit Racks** For Heavy-Duty Trucks and Buses

- ✓ 30 in. (762 mm) runway width
- ✓ Comfortable 30 in. deep main pit
- Optional deep center for stand up adjustments
- ✓ 35,000-lb. (15875 kg) capacity
- "Walk-around" pit layout saves time spent raising and lowering lift

**NEW!** 

Two available runway lengths: 360 in. and 226 in.

### **Site Requirements**

P491HD shown

For complete site requirements see RF07909-00.