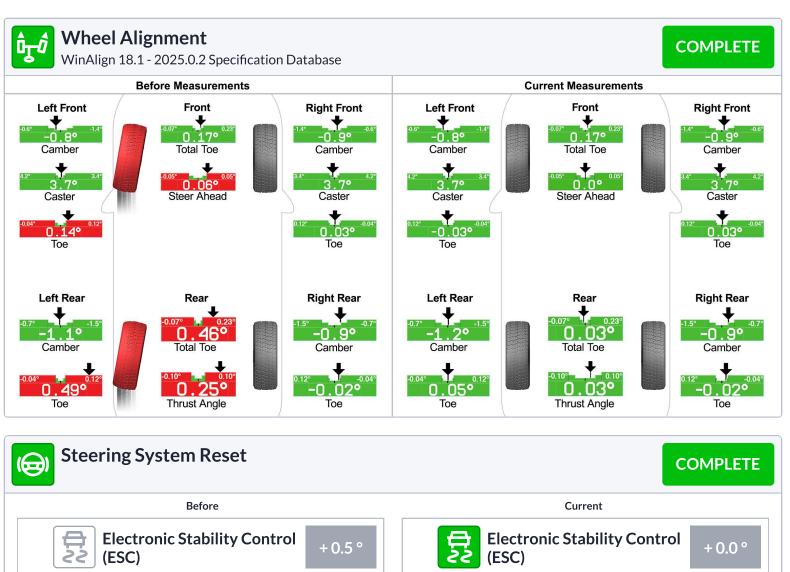

## R018723 3/12/25 9:34 AM

Honda: CR-V: 2022: All Wheel Drive

1919 Torrance Boulevard Torrance, CA 90501 Tel: (800) 999-1009

Last Calibration Verification: 2024-07-16 07:42:31 AM 🗸

Hunter Ultimate ADAS Equipment Calibration Status

Last Calibration Verification: 2024-07-16 07:42:31 AM 🗸

COMPLETE

Forward-facing radars detect vehicles and objects in front of the driver. These components often assist with adaptive cruise control, automatic emergency braking, forward collision warnings, and front lane change assistance. Refer to your vehicle's user manual to determine which specific functions it provides.