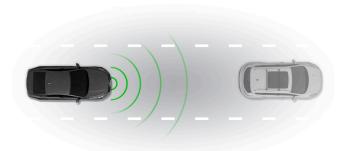

Last Calibration Verification: 2024-07-16 07:42:31 AM 🗸

COMPLETE

Forward-facing radars detect vehicles and objects in front of the driver. These components often assist with adaptive cruise control, automatic emergency braking, forward collision warnings, and front lane change assistance. Refer to your vehicle's user manual to determine which specific functions it provides.