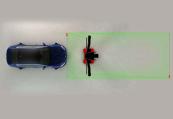

Target(s) used: 320

.:... Workspace clear of obstructions ✓ Designated area confirmed

Measurements Target (Position #1)

✓ Laser measurement confirmed

| Х       | Υ         | Z   |
|---------|-----------|-----|
| -1.9 mm | 6607.3 mm | 853 |

G→ Calibrate forward facing radar ✓ Calibration confirmed

mm

Hunter Ultimate ADAS Equipment Calibration Status Last Calibration Verification: 2024-07-16 07:42:31 AM 🗸