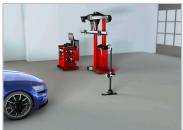

G→ Calibrate forward facing radar ✓ Calibration confirmed

mm

Hunter Ultimate ADAS Equipment Calibration Status Last Calibration Verification: 2024-07-16 07:42:31 AM 🗸