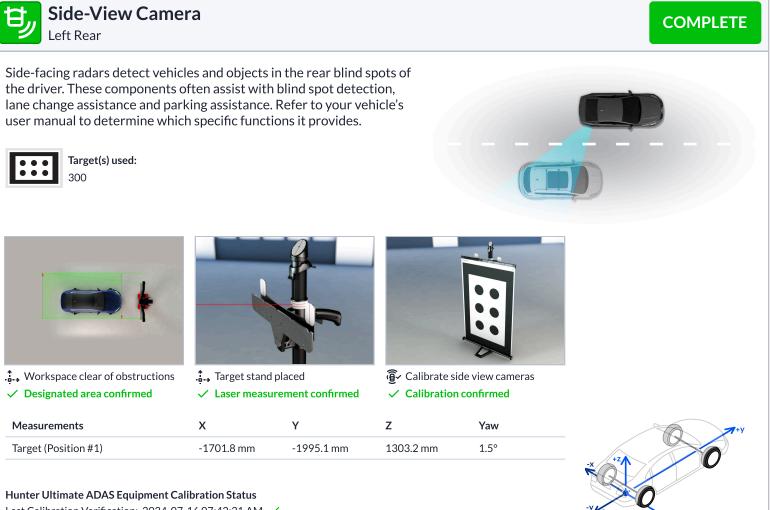

## R018723 3/12/25 9:34 AM

Honda: CR-V: 2022: All Wheel Drive

1919 Torrance Boulevard Torrance, CA 90501 Tel: (800) 999-1009

Last Calibration Verification: 2024-07-16 07:42:31 AM 🗸

Hunter Ultimate ADAS Equipment Calibration Status

Last Calibration Verification: 2024-07-16 07:42:31 AM 🗸

COMPLETE

Forward-facing radars detect vehicles and objects in front of the driver. These components often assist with adaptive cruise control, automatic emergency braking, forward collision warnings, and front lane change assistance. Refer to your vehicle's user manual to determine which specific functions it provides.