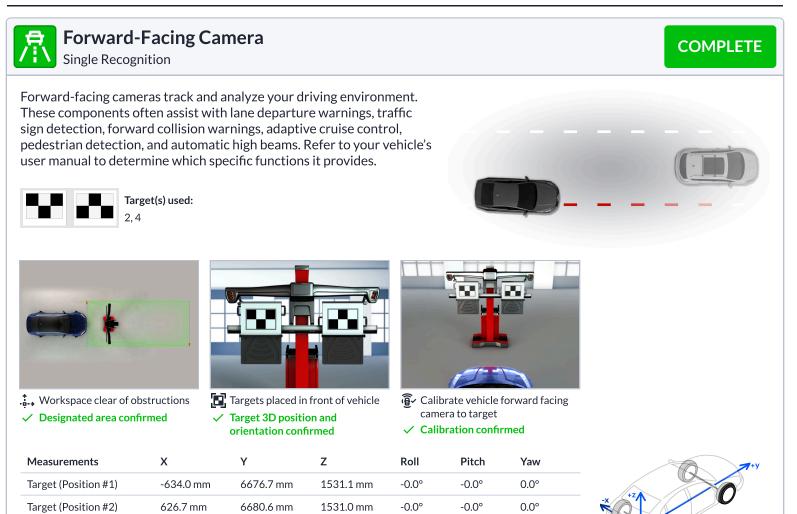

Last Calibration Verification: 2024-07-16 07:42:31 AM 🗸

COMPLETE

Forward-facing radars detect vehicles and objects in front of the driver. These components often assist with adaptive cruise control, automatic emergency braking, forward collision warnings, and front lane change assistance. Refer to your vehicle's user manual to determine which specific functions it provides.

Target(s) used: 320

.:... Workspace clear of obstructions ✓ Designated area confirmed

Measurements Target (Position #1)

✓ Laser measurement confirmed

| Х       | Υ         | Z   |
|---------|-----------|-----|
| -1.9 mm | 6607.3 mm | 853 |

G→ Calibrate forward facing radar ✓ Calibration confirmed

mm

Hunter Ultimate ADAS Equipment Calibration Status Last Calibration Verification: 2024-07-16 07:42:31 AM 🗸