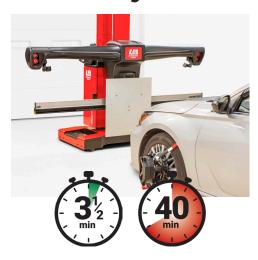

### Forward-Facing Radar

Confirmed placement in 3:30 minutes or less
Current OE placement takes 40 minutes
~5.0 million 2015+ equipped VIO