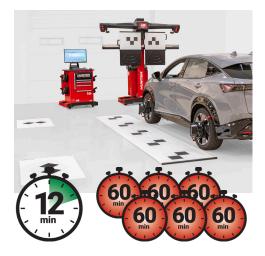

#### **Pro Pilot Park**

Confirmed placement in 12:00 minutes or less
Current OE placement takes 360+ minutes (6+ hours)

- ~60K 2023+ equipped VIO
- +New models option like:
- ► Ariya
- ► QX80
- ► Other future vehicles