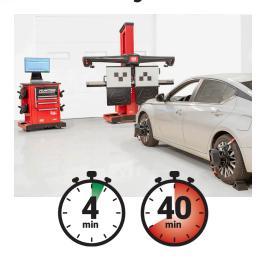

## Forward-Facing Camera

Confirmed placement in 4:00 minutes or less
Current OE placement takes 40 minutes
~2.6 million 2015+ equipped VIO