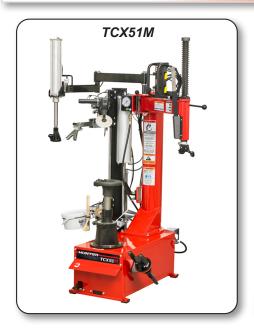

## **KEY SPECIFICATIONS**

Shown with optional FastBlast

|--|

| <u> </u> |
|----------|
|          |
|          |
|          |
|          |
|          |
|          |
| H        |
|          |
|          |
| '        |
|          |
|          |
|          |
|          |
| <u> </u> |
| <b>←</b> |

|                        | TCX51M                                                      |
|------------------------|-------------------------------------------------------------|
| Mount / Demount Tool   | Winged Polymer Head                                         |
| Clamping Type          | Center w/ Dual Height Positions                             |
| Bead Loosening Type    | Upper & Lower Rollers                                       |
| Match Mounting Capable | Yes                                                         |
| Rim Diameter Range     | 14-26 in.                                                   |
| Maximum Tire Diameter  | 40 in.                                                      |
| Maximum Wheel Width    | 13 in.                                                      |
| Rotation Speed         | 2 Speeds, 7 and 17 RPM clockwise;<br>7 RPM counterclockwise |
| Drive Torque           | 830 ft-lb (1125 N-m)                                        |