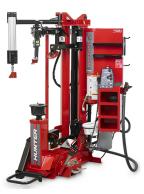

## **MAVERICK®** Technician-Focused Tire Changer

## SPECIFICATIONS

**TCMPRO** 

тсмw

TCM (base model)

| Power Requirements       | 208-230 VAC, 1 Ph, 60Hz, 14A, NEMA 20 amp plug, L6-20P        |
|--------------------------|---------------------------------------------------------------|
| Air Supply Requirements  | 125 ± 25 psi (8.6 ± 1.7 bar)                                  |
| Usable Power Cord Length | ~114 in. (2895 mm)                                            |
| Mount / Demount Tool     | Polymer Leverless                                             |
| Clamping Type            | Center w/ Quick Clamp                                         |
| Bead Loosening Type      | Upper and Lower Roller                                        |
| Match Mounting Capable   | Yes                                                           |
| Rim Diameter Range       | 10 in 34 in. (254 mm - 863 mm)                                |
| Maximum Tire Diameter    | 50 in. (1,270 mm)                                             |
| Maximum Wheel Width      | 19 in. (381 mm)                                               |
| Maximum Wheel Weight     | 175 lbs (79 kg)                                               |
| Drive                    | Variable up to 17 rpm CW / CCW<br>Torque: 700 ft-lbs (949 Nm) |
| Shipping Weight          | 1230-1330 lbs (557-603 kg)                                    |
|                          |                                                               |