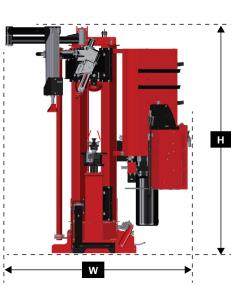

|                              | Width            | Height           | Depth (D1)       | (Fully Ext.)<br><b>Depth</b> (D2W) | Weight             |
|------------------------------|------------------|------------------|------------------|------------------------------------|--------------------|
| TCM (standard)               |                  |                  | 46 in<br>1168 mm | 57 in<br>1448 mm                   | 1065 lbs<br>483 kg |
| TCMW (with lift)             | 53 in<br>1346 mm | 77 in<br>1956 mm | 60 in<br>1524 mm | 71 in<br>1803 mm                   | 1132 lbs<br>514 kg |
| TCMPRO (with lift and light) |                  |                  | 70 in<br>1778 mm | 81 in<br>2057 mm                   | 1145 lbs<br>520 kg |