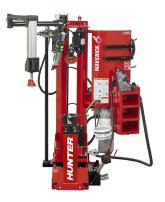

## **MAVERICK®** Technician-Focused Tire Changer

## SPECIFICATIONS

**TCMPRO** 

тсмw

TCM (base model)

| Power Requirements       | 208-230 VAC, 1 Ph, 60Hz, 14A, NEMA 20 amp plug, L6-20P        |
|--------------------------|---------------------------------------------------------------|
| Air Supply Requirements  | 125 ± 25 psi (8.6 ± 1.7 bar)                                  |
| Usable Power Cord Length | ~114 in. (2895 mm)                                            |
| Mount / Demount Tool     | Polymer Leverless                                             |
| Clamping Type            | Center w/ Quick Clamp                                         |
| Bead Loosening Type      | Upper and Lower Roller                                        |
| Match Mounting Capable   | Yes                                                           |
| Rim Diameter Range       | 10 in 34 in. (254 mm - 863 mm)                                |
| Maximum Tire Diameter    | 50 in. (1,270 mm)                                             |
| Maximum Wheel Width      | 19 in. (381 mm)                                               |
| Maximum Wheel Weight     | 175 lbs (79 kg)                                               |
| Drive                    | Variable up to 17 rpm CW / CCW<br>Torque: 700 ft-lbs (949 Nm) |
| Shipping Weight          | 1230-1330 lbs (557-603 kg)                                    |
|                          |                                                               |