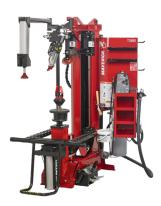

## **MAVERICK®** Technician-Focused Tire Changer

## SPECIFICATIONS

**TCMPRO** 

тсмw

TCM (base model)

| Power Requirements       | 208-230 VAC, 1 Ph, 60Hz, 14A, NEMA 20 amp plug, L6-20P        |
|--------------------------|---------------------------------------------------------------|
| Air Supply Requirements  | 125 ± 25 psi (8.6 ± 1.7 bar)                                  |
| Usable Power Cord Length | ~114 in. (2895 mm)                                            |
| Mount / Demount Tool     | Polymer Leverless                                             |
| Clamping Type            | Center w/ Quick Clamp                                         |
| Bead Loosening Type      | Upper and Lower Roller                                        |
| Match Mounting Capable   | Yes                                                           |
| Rim Diameter Range       | 10 in 34 in. (254 mm - 863 mm)                                |
| Maximum Tire Diameter    | 50 in. (1,270 mm)                                             |
| Maximum Wheel Width      | 19 in. (381 mm)                                               |
| Maximum Wheel Weight     | 175 lbs (79 kg)                                               |
| Drive                    | Variable up to 17 rpm CW / CCW<br>Torque: 700 ft-lbs (949 Nm) |
| Shipping Weight          | 1230-1330 lbs (557-603 kg)                                    |
|                          |                                                               |