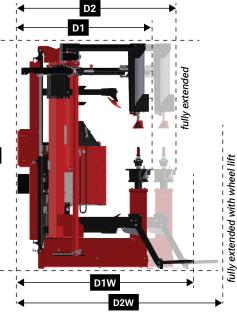

|                              | Width            | Height           | Depth (D1)       | (Fully Ext.)<br><b>Depth</b> (D2W) | Weight             |
|------------------------------|------------------|------------------|------------------|------------------------------------|--------------------|
| TCM (standard)               |                  |                  | 46 in<br>1168 mm | 57 in<br>1448 mm                   | 1065 lbs<br>483 kg |
| TCMW (with lift)             | 53 in<br>1346 mm | 77 in<br>1956 mm | 60 in<br>1524 mm | 71 in<br>1803 mm                   | 1132 lbs<br>514 kg |
| TCMPRO (with lift and light) |                  |                  | 70 in<br>1778 mm | 81 in<br>2057 mm                   | 1145 lbs<br>520 kg |