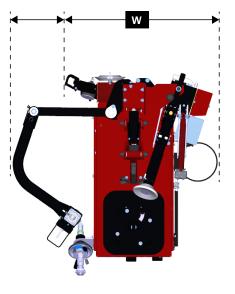

## SPECIFICATIONS

**ТСЗЗМ** 

**ТСЗЗМВР** 

| Power Requirements         | 208-230V, 6A (1300 W), 50/60Hz, 1 ph, NEMA L6-20P included                    |
|----------------------------|-------------------------------------------------------------------------------|
| Air Supply Requirements    | 115 - 145 psi (8 - 10 bar)                                                    |
| Base Machine Weight        | 513 lbs (233 kg)                                                              |
| Wheel Lift Weight          | 62 lbs (28 kg)                                                                |
| Bead Press Arm Weight      | 92 lbs (42 kg)                                                                |
| Mount / Demount Tools      | Polymer, Standard Lever Head                                                  |
| Clamping Type              | Center w/ Quick Clamp and Cam Plate                                           |
| Bead Loosening Type        | Upper & Lower Rollers                                                         |
| Match Mounting Capable     | Yes                                                                           |
| Adjustable Clamping Height | Yes, 3 positions                                                              |
| Rim Diameter Range         | 12 - 24 in                                                                    |
| Maximum Tire Diameter      | 50 in                                                                         |
| Maximum Wheel Width        | 15 in                                                                         |
| Drive Speed                | Fully Variable, 0 - 14 RPM Clockwise<br>Single Speed, 14 RPM Counterclockwise |
| Drive Torque               | 867 ft-lb (1175 N-m)                                                          |
| Width (W)                  | 33 in (838 mm)*                                                               |
| Height (H)                 | 71 in (1803 mm)                                                               |
| Depth (D)                  | 51 in (1295 mm)                                                               |