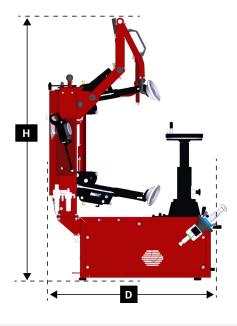

## SPECIFICATIONS

**ТСЗЗМ** 

**ТСЗЗМВР** 

| Power Requirements         | 208-230V, 6A (1300 W), 50/60Hz, 1 ph, NEMA L6-20P included                    |
|----------------------------|-------------------------------------------------------------------------------|
| Air Supply Requirements    | 115 - 145 psi (8 - 10 bar)                                                    |
| Base Machine Weight        | 513 lbs (233 kg)                                                              |
| Wheel Lift Weight          | 62 lbs (28 kg)                                                                |
| Bead Press Arm Weight      | 92 lbs (42 kg)                                                                |
| Mount / Demount Tools      | Polymer, Standard Lever Head                                                  |
| Clamping Type              | Center w/ Quick Clamp and Cam Plate                                           |
| Bead Loosening Type        | Upper & Lower Rollers                                                         |
| Match Mounting Capable     | Yes                                                                           |
| Adjustable Clamping Height | Yes, 3 positions                                                              |
| Rim Diameter Range         | 12 - 24 in                                                                    |
| Maximum Tire Diameter      | 50 in                                                                         |
| Maximum Wheel Width        | 15 in                                                                         |
| Drive Speed                | Fully Variable, 0 - 14 RPM Clockwise<br>Single Speed, 14 RPM Counterclockwise |
| Drive Torque               | 867 ft-lb (1175 N-m)                                                          |
| Width (W)                  | 33 in (838 mm)*                                                               |
| Height (H)                 | 71 in (1803 mm)                                                               |
| Depth (D)                  | 51 in (1295 mm)                                                               |