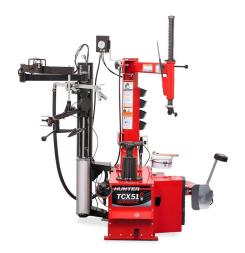

## TCX51CTM

Center-Clamp Tire Changer



## **SPECIFICATIONS**





| Power Requirements                                                     | 208-230V / 50/60Hz / 1 ph                                     |
|------------------------------------------------------------------------|---------------------------------------------------------------|
| Air Supply Requirements                                                | 115 - 145 psi (8 - 10 bar)                                    |
| Base Machine Weight                                                    | 925 lbs / 420 kg                                              |
| Usable Power Cord Length                                               | ~114 in. (2895 mm)                                            |
| Mount / Demount Tool                                                   | Polymer Standard Head