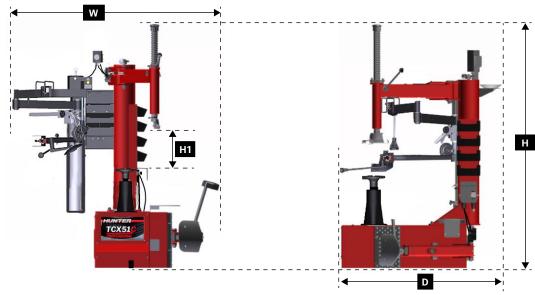

## **SPECIFICATIONS**

| Power Requirements                                                     | 208-230V / 50/60Hz / 1 ph                                     |
|------------------------------------------------------------------------|---------------------------------------------------------------|
| Air Supply Requirements                                                | 115 - 145 psi (8 - 10 bar)                                    |
| Base Machine Weight                                                    | 925 lbs / 420 kg                                              |
| Usable Power Cord Length                                               | ~114 in. (2895 mm)                                            |
| Mount / Demount Tool                                                   | Polymer Standard Head                                         |
| Clamping Type                                                          | Center                                                        |
| Bead Loosening Type                                                    | Side Shovel                                                   |
| Match Mounting Capable                                                 | Yes                                                           |
| Rim Diameter Range                                                     | 10 in 30 in. (254 mm - 762 mm)                                |
| Maximum Tire Diameter                                                  | 44 in. (1,130 mm)                                             |
| Maximum Wheel Width                                                    | 14 in. (356 mm)                                               |
| Drive Speed                                                            | 7 and 17 rpm CW / 7 rpm CCW                                   |
| Bead Press Features                                                    | Upper Press Foot, FastBlast Inflation,<br>Lower Locking Disc. |
| Wheel Lift Capacity (If equipped)                                      | 175 lbs (79 kg)                                               |
| Width (W)                                                              | 77 in (1956 mm)                                               |
| Height (H)                                                             | 80 in (2032 mm)                                               |
| (H1) *Height between Center Clamp<br>and Standard Mount / Demount Head | 11 in (279 mm)                                                |
| Height (H)                                                             | 77 in (1956mm)                                                |
| Depth (D)                                                              | 55 in (1397 mm)                                               |
|                                                                        |                                                               |