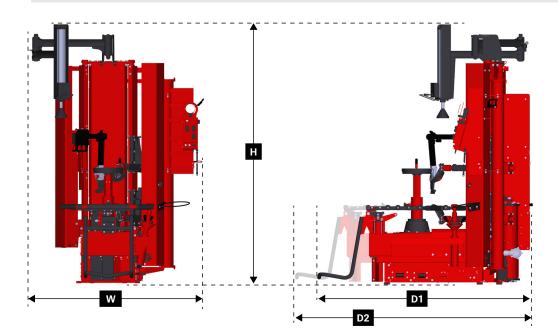

## SPECIFICATIONS []

| Power Requirements          | 208-230V, 6A, 60Hz, 1 ph NEMA 20 amp plug, L6-20P                    |
|-----------------------------|----------------------------------------------------------------------|
| Air Supply Requirements     | 115 - 175 psi (8-12 bar)                                             |
| Approximate Air Consumption | 4 CFM (110 Liters/Minute)                                            |
| Weight                      | 1172 lbs (531 kg)                                                    |
| Usable Power Cord Length    | ~114 in. (2895 mm)                                                   |
| Mount / Demount Tool        | Polymer Self Inserting Leverless                                     |
| Clamping Type               | Center w/ Quick Clamp and Cam Plate                                  |
| Adjustable Clamping Height  | Yes                                                                  |
| Bead Loosening Type         | Upper / Lower Roller                                                 |
| Match Mounting Capable      | Yes                                                                  |
| Rim Diameter Range          | 10 in 34 in. (254 mm - 863 mm)                                       |
| Maximum Tire Diameter       | 65 in. (1,651 mm)                                                    |
| Maximum Wheel Width         | 19 in. (381 mm)                                                      |
| Wheel Lift Capacity         | 176 lbs. (80 kg)                                                     |
| Drive                       | Variable up to 14 rpm CW / 7 rpm CCW<br>Torque: 867 ft-lbs (1175 Nm) |
| Width (W)                   | 59 in. (1494 mm)                                                     |
| Height ( <mark>H</mark> )   | 81 in. (2067 mm)                                                     |
| Depth ( <mark>D1</mark> )   | 65 in. (1651 mm) - chassis retracted                                 |
| Depth ( <mark>D2</mark> )   | 79 in. (2015 mm) - chassis retracted                                 |
|                             |                                                                      |