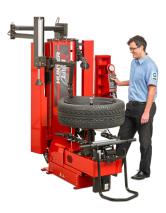

## **TCA34R** Center-Clamp Tire Changer



## SPECIFICATIONS []





| Power Requirements          | 208-230V, 6A, 60Hz, 1 ph NEMA 20 amp plug, L6-20P                    |
|-----------------------------|----------------------------------------------------------------------|
| Air Supply Requirements     | 115 - 175 psi (8-12 bar)                                             |
| Approximate Air Consumption | 4 CFM (110 Liters/Minute)                                            |
| Weight                      | 1172 lbs (531 kg)                                                    |
| Usable Power Cord Length    | ~114 in. (2895 mm)                                                   |
| Mount / Demount Tool        | Polymer Self Inserting Leverless                                     |
| Clamping Type               | Center w/ Quick Clamp and Cam Plate