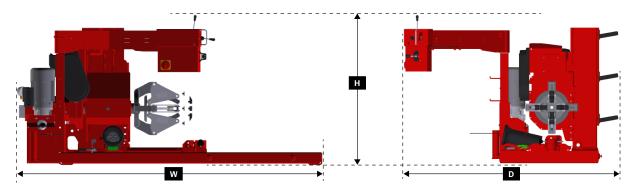

## **SPECIFICATIONS**

TCX635HD (with Optional Accessories)

| TCX635 - ACCESSORIES | HD       |
|----------------------|----------|
| Aluminum Wheel Clamp | <b>✓</b> |
| Steel Wheel Clamp    | <b>✓</b> |
| Tire Paste & Brush   | <b>✓</b> |
| Hook & Hook Pin      | <b>✓</b> |
| Roller               | <b>✓</b> |
| Lever                | <b>✓</b> |
| Pocket V Cover       | <b>✓</b> |
| Two Ramps            |          |
| Mounting Lever       |          |
| Aluminum Jaw Covers  |          |