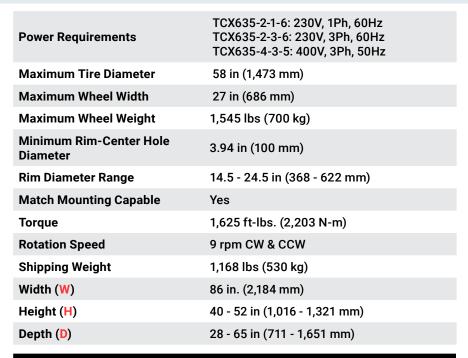

## **SPECIFICATIONS**

TCX635HD (with Optional Accessories)

| TCX635 - ACCESSORIES | HD       |
|----------------------|----------|
| Aluminum Wheel Clamp | <b>✓</b> |
| Steel Wheel Clamp    | <b>✓</b> |
| Tire Paste & Brush   | <b>✓</b> |
| Hook & Hook Pin      | <b>✓</b> |
| Roller               | <b>✓</b> |
| Lever                | <b>✓</b> |
| Pocket V Cover       | <b>✓</b> |
| Two Ramps            |          |
| Mounting Lever       |          |
| Aluminum Jaw Covers  |          |