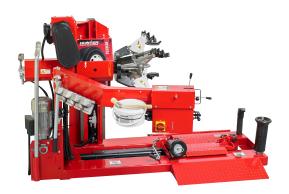

## TCX635HD

Heavy Duty Tire Changer

## HUNTER Engineering Company.

## **SPECIFICATIONS**





TCX635HD (with Optional Accessories)



| TCX635 - ACCESSORIES | HD       |
|----------------------|----------|
| Aluminum Wheel Clamp | <b>✓</b> |
| Steel Wheel Clamp    | <b>✓</b> |
| Tire Paste & Brush   | <b>✓</b> |
| Hook & Hook Pin      | <b>✓</b> |
| Roller               | <b>✓</b> |
| Lever                | <b>✓</b> |
| Pocket V Cover       | <b>✓</b> |
| Two Ramps            |          |
| Mounting Lever       |          |
| Aluminum Jaw Covers  |          |



For tire changer information visit: hunter.com/tire-changers

For local contact visit: hunter.com/contact

For general inquiries visit: www.hunter.com or call 800-448-6848