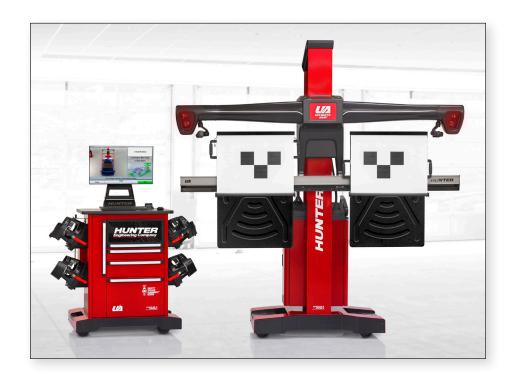

## Hunter wheel alignment is the industry standard and is <u>REQUIRED</u> for all Nissan dealerships by October 2025.

Recommended by Nissan and Hunter to future-proof your shop. Ultimate ADAS® has all of the same features of HawkEye Elite® with WinAlign® software but with the added ability of completely guided ADAS calibration procedures.

## Targets and mats for all Nissan and Infiniti vehicles

Targets and mats for current Nissan and Infiniti vehicles. Hunters Ultimate ADAS is built with the future in mind and offers the flexibility to add additional targets and mats to meet new model needs.