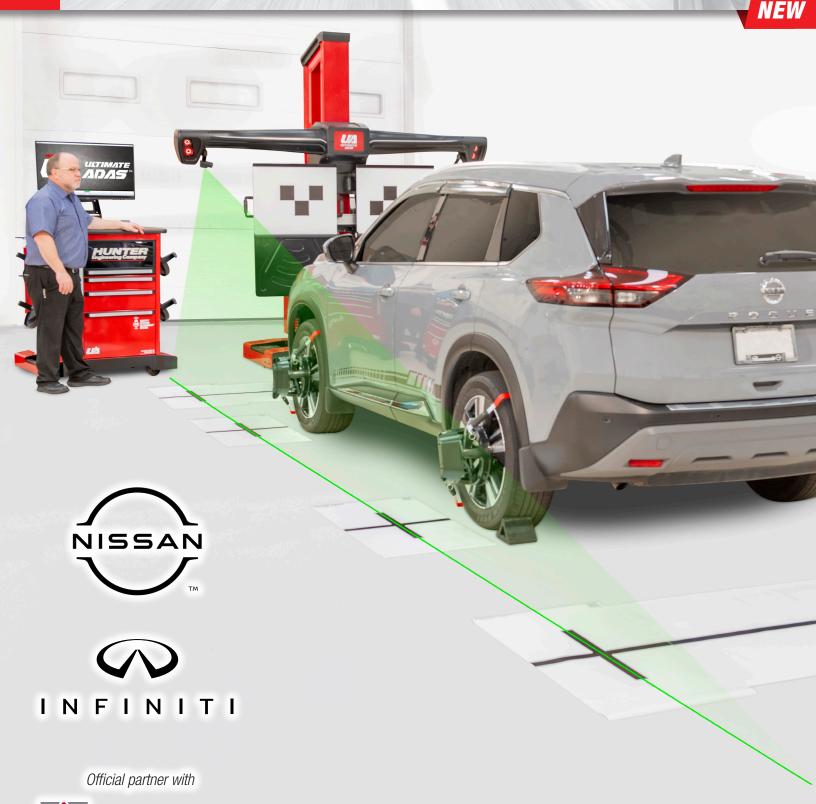

## **Ultimate ADAS® for Nissan and Infiniti**

World-class wheel alignment and ADAS in one!

## Hunter wheel alignment is the industry standard and is <u>REQUIRED</u> for all Nissan dealerships by October 2025.

Recommended by Nissan and Hunter to future-proof your shop. Ultimate ADAS® has all of the same features of HawkEye Elite® with WinAlign® software but with the added ability of completely guided ADAS calibration procedures.

## Targets and mats for all Nissan and Infiniti vehicles

Targets and mats for current Nissan and Infiniti vehicles. Hunters Ultimate ADAS is built with the future in mind and offers the flexibility to add additional targets and mats to meet new model needs.