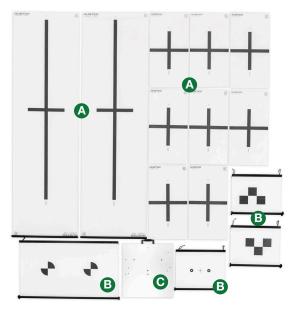

## Targets and mats for all Nissan and Infiniti vehicles

Targets and mats for current Nissan and Infiniti vehicles. Hunters Ultimate ADAS is built with the future in mind and offers the flexibility to add additional targets and mats to meet new model needs.

- A Surround view mats
- **B** Forward-facing camera targets
- **C** Forward-facing radar plate