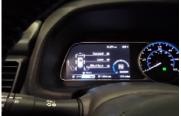

ОК        |
| SIDE RADAR REAR RIGHT ADAS           | ОК        | ОК        |
| TELEMATICS                           | ОК        | ОК        |
| TIRE PRESSURE MONITOR                | ОК        | ОК        |
| VEHICLE SOUND FOR PEDESTRIANS        | ОК        | ОК        |
| ACCELERATOR PEDAL ACTUATOR           | NOT FOUND | NOT FOUND |
| ADAPTIVE FRONT LIGHT SYSTEM ADAS     | NOT FOUND | NOT FOUND |
| CAN GATEWAY 3CH                      | NOT FOUND | NOT FOUND |
| ICC/ADAS 2                           | NOT FOUND | NOT FOUND |
| INTELLIGENT KEY                      | NOT FOUND | NOT FOUND |
| INTER VEHICLE COMM                   | NOT FOUND | NOT FOUND |
| LANE DEPARTURE WARNING SYSTEM 2 ADAS | NOT FOUND | NOT FOUND |

## **Pre-Scan Photos**



















#### **Post-Scan Photos**













## **ADAS Calibration**

 $Cameras\ are\ used\ to\ monitor\ vehicle\ surroundings\ for\ Advanced\ Driver\ Assistance\ Systems\ (ADAS).\ These\ systems\ assist\ the\ driver\ using\ warnings,\ braking,\ or\ steering\ actions\ to\ maintain\ lane\ position\ or\ to\ mitigate\ collision\ risk.\ Calibration\ helps\ to\ ensure\ the\ system\ performs\ properly.$ 

#### Front Facing Camera Static Camera Aiming

(COMPLETE) 02/17/2025 9:33 AM CST

#### **Photos**













Radars are used detect objects in the vehicle's path for Advanced Driver Assistance Systems (ADAS). These systems assist the driver using warnings, speed control, and/or braking to mitigate collision risk or to maintain vehicle spacing. Calibration helps to ensure the system perform.

Front Facing Radar Milliwave Radar