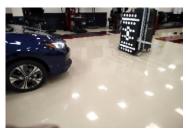

#### **Photos**

Radars are used detect objects in the vehicle's path for Advanced Driver Assistance Systems (ADAS). These systems assist the driver using warnings, speed control, and/or braking to mitigate collision risk or to maintain vehicle spacing. Calibration helps to ensure the system perform.

Front Facing Radar Milliwave Radar Adjust COMPLETE

02/17/2025 9:40 AM CST