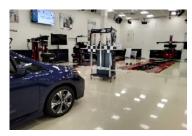

## **ADAS Calibration**

 $Cameras\ are\ used\ to\ monitor\ vehicle\ surroundings\ for\ Advanced\ Driver\ Assistance\ Systems\ (ADAS).\ These\ systems\ assist\ the\ driver\ using\ warnings,\ braking,\ or\ steering\ actions\ to\ maintain\ lane\ position\ or\ to\ mitigate\ collision\ risk.\ Calibration\ helps\ to\ ensure\ the\ system\ performs\ properly.$ 

#### Front Facing Camera Static Camera Aiming

(COMPLETE) 02/17/2025 9:33 AM CST