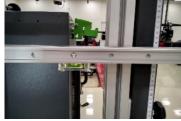

#### Front Facing Camera Static Camera Aiming

(COMPLETE) 02/17/2025 9:33 AM CST

#### **Photos**

Radars are used detect objects in the vehicle's path for Advanced Driver Assistance Systems (ADAS). These systems assist the driver using warnings, speed control, and/or braking to mitigate collision risk or to maintain vehicle spacing. Calibration helps to ensure the system perform.

Front Facing Radar Milliwave Radar Adjust COMPLETE

02/17/2025 9:40 AM CST