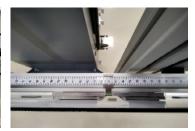

#### Front Facing Camera Static Camera Aiming

(COMPLETE) 02/17/2025 9:33 AM CST

#### **Photos**

Radars are used detect objects in the vehicle's path for Advanced Driver Assistance Systems (ADAS). These systems assist the driver using warnings, speed control, and/or braking to mitigate collision risk or to maintain vehicle spacing. Calibration helps to ensure the system perform.

Front Facing Radar Milliwave Radar Adjust COMPLETE

02/17/2025 9:40 AM CST