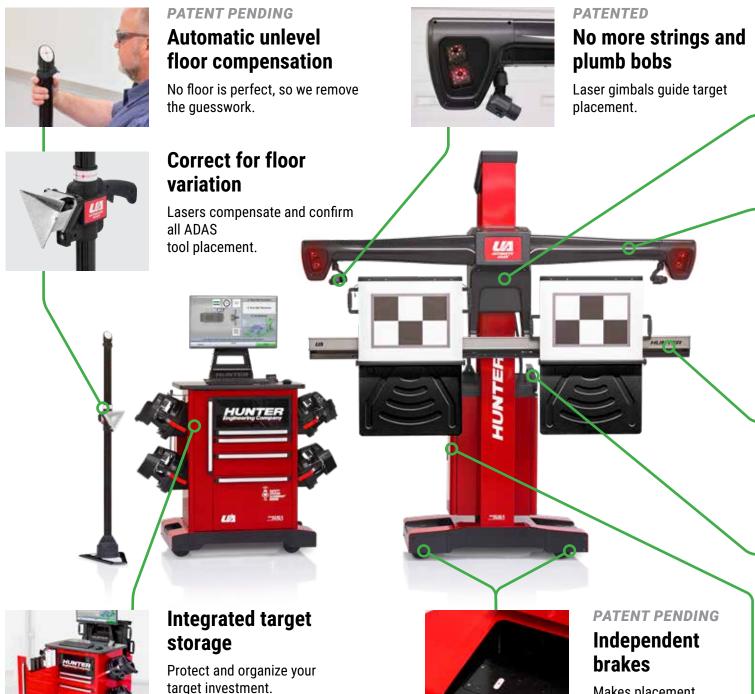

#### Laser placement crosshairs

Spot-on lasers remove the need for strings and plumb bobs.  $\,$ 

#### **Easy height control**

Quickly and precisely guided by lasers.

#### **Location confirmed**

Cameras and time-of-flight lasers lock in final location always referencing vehicle height, not stand location height.

#### Locking ball joint adjustment

Allows target adjustment to vehicle instead of requiring a perfectly level bay.