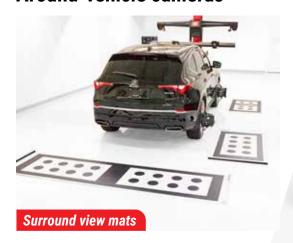

#### Surround view

- ► Placement in **3:30** or less
- ► Confirmed placement and documentation

- ► Placement in **3:45** or less
- ► Confirmed placement and documentation

#### **Around-vehicle cameras**