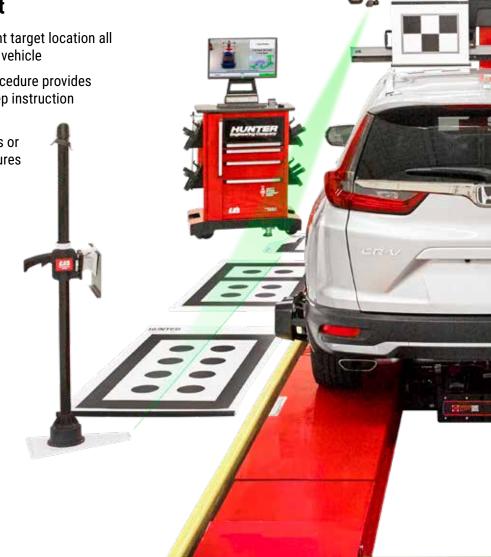

#### **Laser-quided target** placement

- ✓ Lasers paint target location all around the vehicle
- Guided procedure provides step-by-step instruction
- No strings, plumb bobs or tape measures

**PATENT PENDING** 

#### **Error-proofed procedure** confirms placement

- Cameras and lasers confirm placement
- Returns tech to previous step when errors are detected

#### **Guided placement** powered by laser gimbals for maximum accuracy

- Green line and red dot provide guidance
- ✓ Around-the-vehicle coverage
- Spot-on placement with time of flight

#### Forward-facing camera

- ► Placement in **4:00** or less
- ► Confirmed placement and documentation

#### Front-facing radar

- ► Placement in 3:30 or less
- ► Confirmed placement and documentation

#### Surround view

- ► Placement in **3:30** or less
- ► Confirmed placement and documentation

- ► Placement in **3:45** or less
- ► Confirmed placement and documentation