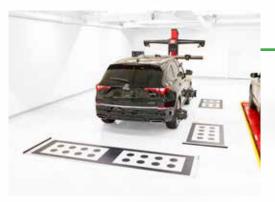

✓ Wide field of view
- ✓ Fewer camera height adjustments
- OEM approved precision



# Fast, familiar technician interface simplifies procedures

 Computer-controlled fine adjustments done electromechanically and automatically



**PATENTED** 

# Automated height, roll, pitch and yaw correction

 Motors and actuators automate and monitor tedious adjustments



# HunterNet® online resources pull it all together

- ✓ Digital printout archive
- Coverage lookup
- Other business services and accessory ordering

# ALL HONDA AND ACURA STATIC CALIBRATIONS ARE COVERED

#### Forward-facing camera







- ► Placement in **4:00** or less
- ► Confirmed placement and documentation

#### Front-facing radar





- ► Placement in 3:30 or less
- ► Confirmed placement and documentation

#### Surround view





- ► Placement in **3:30** or less
- ► Confirmed placement and documentation



- ► Placement in **3:45** or less
- ► Confirmed placement and documentation

#### ULTIMATE ADAS® HAS THOUGHT OF EVERYTH ADAS CALIBRATIONS AS EASY AS ALIGNMEN





## Automated system calibration check

Checks and confirms system performance before starting a vehicle calibration.



Makes placement operations easy.

## Move from bay to bay

When additional space is needed, moving Ultimate ADAS® is easy.

# IING TO MAKE YOUR



**PATENTED** 

# Automated roll, pitch and yaw adjustments

Automated adjustments remove error sources.



## Automated height adjustment

For alignment and ADAS.



## Most precise target placement

Rail sensors align target to vehicle.



# Maximize bay space

Tower maneuverable from