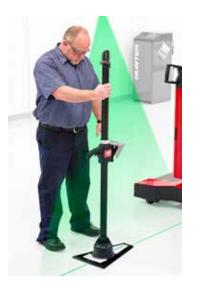

# THE ULTIMATE STAND FOR REMOTE TARGETS

#### One stand for many targets

**PATENTED** 

#### Laser placement crosshairs

Spot-on lasers remove the need for strings and plumb bobs.  $\,$ 

#### **Easy height control**

Quickly and precisely guided by lasers.

#### **Location confirmed**

Cameras and time-of-flight lasers lock in final location always referencing vehicle height, not stand location height.

#### Locking ball joint adjustment

Allows target adjustment to vehicle instead of requiring a perfectly level bay.