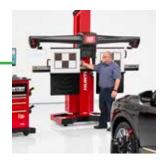

## Move from bay to bay

When additional space is needed, moving Ultimate ADAS® is easy.

# Maximize bay space

Tower maneuverable from behind or in front.