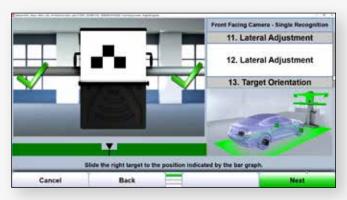

#### **Error-proofed procedure** confirms placement

- Cameras and lasers confirm placement
- Returns tech to previous step when errors are detected

#### Forward-facing camera