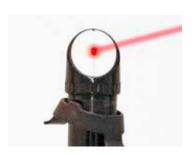

#### **Guided placement** powered by laser gimbals for maximum accuracy

- Green line and red dot provide guidance
- ✓ Around-the-vehicle coverage
- Spot-on placement with time of flight

#### Laser placement crosshairs

Spot-on lasers remove the need for strings and plumb bobs.  $\,$ 

#### **Easy height control**

Quickly and precisely guided by lasers.