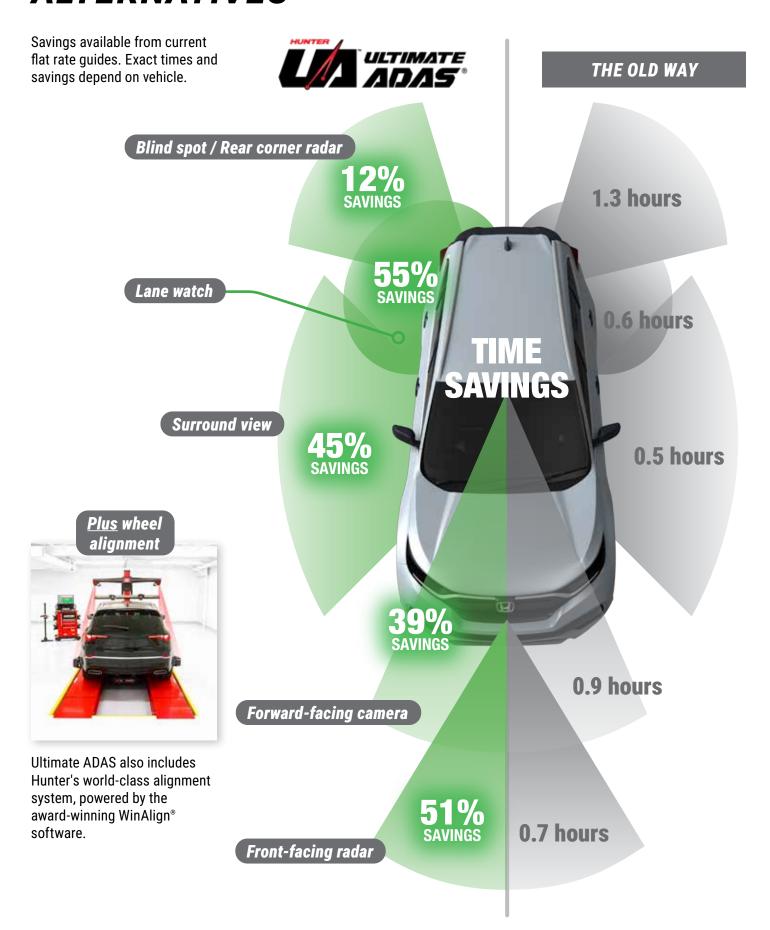

ers remove the need for strings and plumb bobs.  $\,$ 

#### **Easy height control**

Quickly and precisely guided by lasers.

#### **Location confirmed**

Cameras and time-of-flight lasers lock in final location always referencing vehicle height, not stand location height.

#### Locking ball joint adjustment

Allows target adjustment to vehicle instead of requiring a perfectly level bay.

#### FULL TARGET LIBRARY FOR HONDA AND ACURA VEHICLES

#### Forward-facing camera







#### **Around-vehicle cameras**



#### **Corner cube**





Printouts of confirmed placement

#### **Target verification electronics**





At critical placement steps electronics verify the correct target is being used.

# THE DOCUMENTATION YOU NEED, PAPER AND DIGITAL



# ULTIMATE ADAS® ECLIPSES ALL ALTERNATIVES



#### LIVING WITH YOUR ADAS CHOICE

#### FIXTURE-BASED



- Reserved open space accumulates "stuff" between calibrations
- Square footage is expensive



- Single purpose fixture only sees occasional use
- Damage risk to move and store





- ROI begins on day one and continues every day
- Easy to move bay to bay as needed
- Efficient packaging keeps all components together



## Outfit your Ultimate ADAS package

See Ultimate ADAS® Ordering Guide AB08219-00 for target options





#### Your local Hunter team is ready to help

- X Receive same- or next-day service
- 音 Get a free quote or on-site demo
- Register for ASE-accredited training courses
- General information and questions



VS

Contact your local team

hunter.com/contact



Because of continuing technological advances, specific