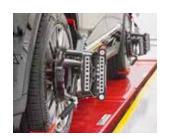

#### **Laser-quided target** placement

- ✓ Lasers paint target location all around the vehicle
- Guided procedure provides step-by-step instruction
- No strings, plumb bobs or tape measures

**PATENT PENDING** 

#### **Error-proofed procedure** confirms placement

- Cameras and lasers confirm placement
- Returns tech to previous step when errors are detected

#### **Guided placement** powered by laser gimbals for maximum accuracy

- Green line and red dot provide guidance
- ✓ Around-the-vehicle coverage
- Spot-on placement with time of flight

#### **World-class** printouts document work

- Easily understood graphics
- Confirmed OEM specs
- Speeds payment