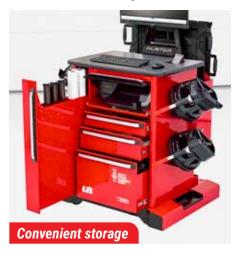

light draw



#### **OPTIONAL**

#### CodeLink®

Reset computerized steering systems on a wide variety of vehicles with one simple tool

# THE ULTIMATE STAND FOR REMOTE TARGETS

#### One stand for many targets







**PATENTED** 

# HUNTER IN CLEANING THE STATE OF THE STATE OF

#### Laser placement crosshairs

Spot-on lasers remove the need for strings and plumb bobs.  $\,$ 

#### **Easy height control**

Quickly and precisely guided by lasers.

#### **Location confirmed**

Cameras and time-of-flight lasers lock in final location always referencing vehicle height, not stand location height.

#### Locking ball joint adjustment

Allows target adjustment to vehicle instead of requiring a perfectly level bay.

#### FULL TARGET LIBRARY FOR HONDA AND ACURA VEHICLES

#### Forward-facing camera







#### **Around-vehicle cameras**



#### **Corner cube**





Printouts of confirmed placement

#### **Target verification electronics**





At critical placement steps electronics verify the correct target is being used.

# THE DOCUMENTATION YOU NEED, PAPER AND DIGITAL



# ULTIMATE ADAS® ECLIPSES ALL ALTERNATIVES



#### LIVING WITH YOUR ADAS CHOICE

#### FIXTURE-BASED



- Reserved open space accumulates "stuff" between calibrations
- Square footage is expensive



- Single purpose fixture only sees occasional use
- Damage risk to move and store





- ROI begins on day one and continues every day
- Easy to move bay to bay as needed
- Efficient packaging keeps all components together



## Outfit your Ultimate ADAS package

See Ultimate ADAS® Ordering Guide AB08219-00 for target o