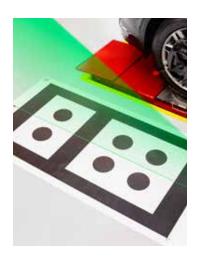

#### **Corner cube**

Printouts of confirmed placement

#### **Target verification electronics**

At critical placement steps electronics verify the correct target is being used.