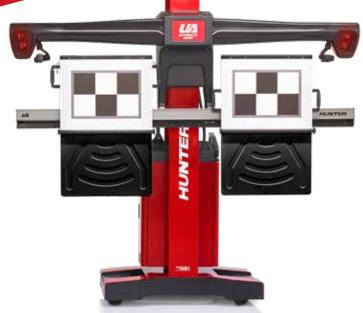

#### **Laser-quided target** placement

- ✓ Lasers paint target location all around the vehicle
- Guided procedure provides step-by-step instruction
- No strings, plumb bobs or tape measures

**PATENT PENDING** 

#### **Error-proofed procedure** confirms placement

- Cameras and lasers confirm placement
- Returns tech to previous step when errors are detected

#### **Guided placement** powered by laser gimbals for maximum accuracy

- Green line and red dot provide guidance
- ✓ Around-the-vehicle coverage
- Spot-on placement with time of flight