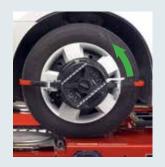

#### **Guided placement** powered by laser gimbals for maximum accuracy

- Green line and red dot provide guidance
- ✓ Around-the-vehicle coverage
- Spot-on placement with time of flight

#### Laser placement crosshairs

Spot-on lasers remove the need for strings and plumb bobs.  $\,$ 

#### **Easy height control**

Quickly and precisely guided by lasers.