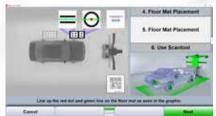

## Easy setup with no wheel damage

QuickGrip® adaptors and TD targets reference wheel position without risking wheel damage

## 4-camera technology improves accuracy

- ✓ Wide field of view
- ✓ Fewer camera height adjustments
- OEM approved precision