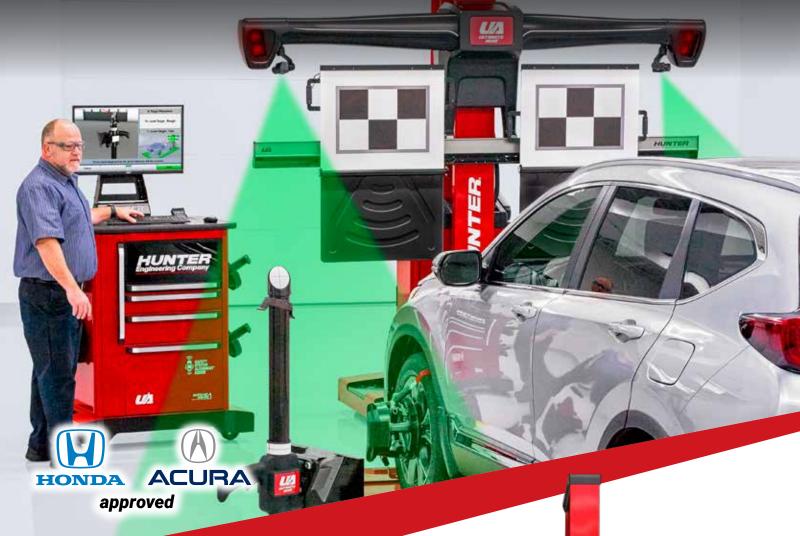

## **ULTIMATE ADAS® FOR HONDA & ACURA**

World-class wheel alignment and ADAS in one!

Defining the standard

Faster static callibrations

Comprehensive documentation

Laser accuracy

HunterNet® connectible

## 4-camera technology improves accuracy

- ✓ Wide field of view
- ✓ Fewer camera height adjustments
- OEM approved precision

# Fast, familiar technician interface simplifies procedures

 Computer-controlled fine adjustments done electromechanically and automatically

**PATENTED** 

# Automated height, roll, pitch and yaw correction

 Motors and actuators automate and monitor tedious adjustments

# HunterNet® online resources pull it all together

- ✓ Digital printout archive
- Coverage lookup
- Other business services and accessory ordering