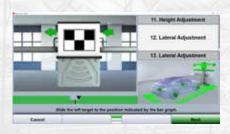

## Automated system calibration check

Checks and confirms system performance before starting a vehicle calibration.

Makes placement operations easy.

## Most precise target placement

Rail sensors align target to vehicle.