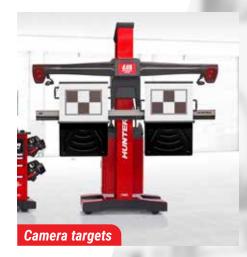

#### **Guided placement** powered by laser gimbals for maximum accuracy

- Green line and red dot provide guidance
- ✓ Around-the-vehicle coverage
- Spot-on placement with time of flight

#### Laser placement crosshairs

Spot-on lasers remove the need for strings and plumb bobs.  $\,$ 

#### **Easy height control**

Quickly and precisely guided by lasers.

#### **Location confirmed**

Cameras and time-of-flight lasers lock in final location always referencing vehicle height, not stand location height.