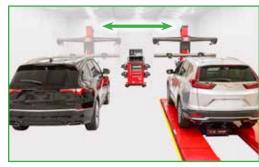

## **ULTIMATE ADAS® FOR HONDA & ACURA**

World-class wheel alignment and ADAS in one!

Defining the standard

Faster static callibrations

Comprehensive documentation

Laser accuracy

HunterNet® connectible

## Move from bay to bay

When additional space is needed, moving Ultimate ADAS® is easy.

# Maximize bay space

Tower maneuverable from behind or in front.