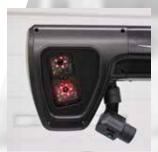

#### **Guided placement** powered by laser gimbals for maximum accuracy

- Green line and red dot provide guidance
- ✓ Around-the-vehicle coverage
- Spot-on placement with time of flight

#### **Location confirmed**

Cameras and time-of-flight lasers lock in final location always referencing vehicle height, not stand location height.