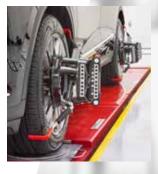

## Easy setup with no wheel damage

QuickGrip® adaptors and TD targets reference wheel position without risking wheel damage

## 4-camera technology improves accuracy

- ✓ Wide field of view
- ✓ Fewer camera height adjustments
- OEM approved precision

## Industry's best adaptors

- ✓ Faster setups
- ✓ No metal-to-metal contact
- No knob twisting

**EXCLUSIVE** 