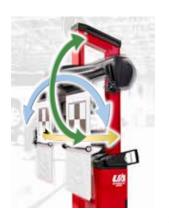

### FASTEST ADAS TARGET PLACEMENT... **CONFIRMED**

#### **Laser-quided target** placement

- ✓ Lasers paint target location all around the vehicle
- Guided procedure provides step-by-step instruction
- No strings, plumb bobs or tape measures

**PATENT PENDING** 

#### **Guided placement** powered by laser gimbals for maximum accuracy

- Green line and red dot provide guidance
- ✓ Around-the-vehicle coverage
- Spot-on placement with time of flight