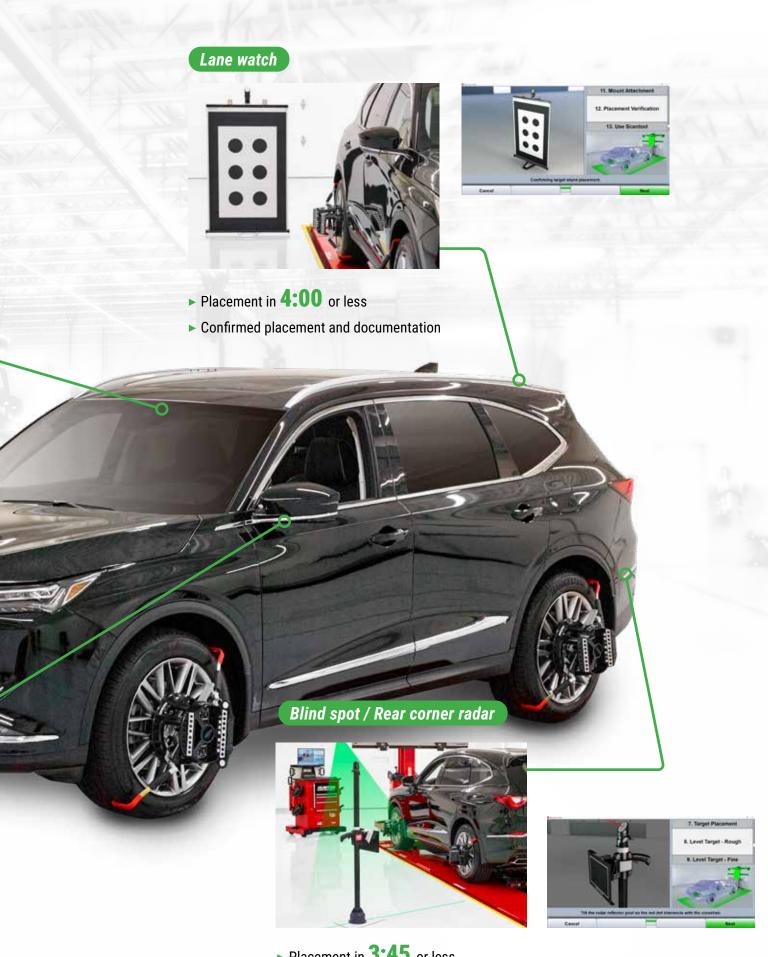

#### Forward-facing camera

- ► Placement in **4:00** or less
- ► Confirmed placement and documentation

#### Front-facing radar

- ► Placement in 3:30 or less
- ► Confirmed placement and documentation

#### Surround view

- ► Placement in **3:30** or less
- ► Confirmed placement and documentation

- ► Placement in **3:45** or less
- ► Confirmed placement and documentation