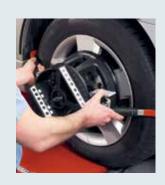

## Easy setup with no wheel damage

QuickGrip® adaptors and TD targets reference wheel position without risking wheel damage

## 4-camera technology improves accuracy

- ✓ Wide field of view
- ✓ Fewer camera height adjustments
- OEM approved precision