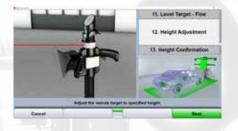

#### Forward-facing camera

- ► Placement in **4:00** or less
- ► Confirmed placement and documentation

#### Front-facing radar

- ► Placement in 3:30 or less
- ► Confirmed placement and documentation

#### Surround view

- ► Placement in **3:30** or less
- ► Confirmed placement and documentation

- ► Placement in **3:45** or less
- ► Confirmed placement and documentation