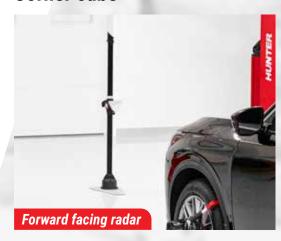

#### Front-facing radar

- ► Placement in 3:30 or less
- ► Confirmed placement and documentation

#### **Corner cube**

Printouts of confirmed placement