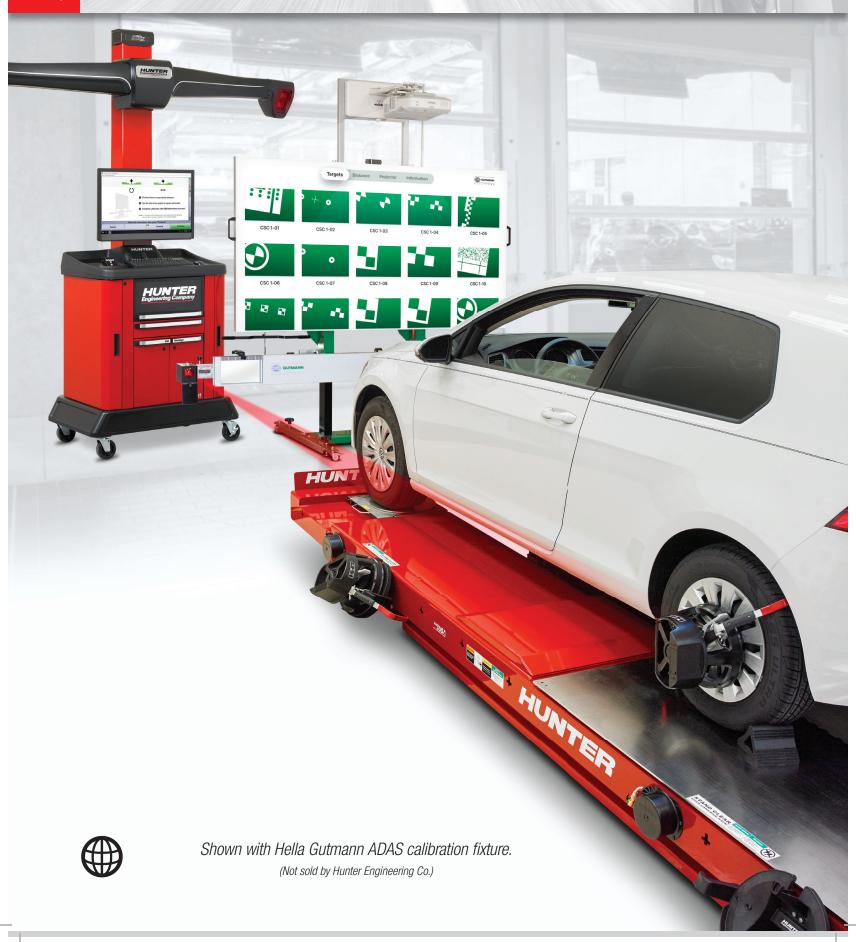

## **ADAS Fixture Positioning**

Hunter cameras simplify positioning of market-leading fixtures