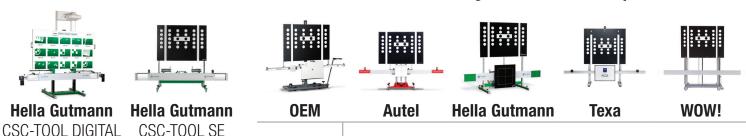

## Choose the ADAS Fixture that best covers your workshop

www.hunter.com

11250 Hunter Drive, Bridgeton, MO 63044, USA Tel: 1-314-731-3020, Fax: 1-314-731-0132 Email: international@hunter.com

MaxiSys is a copyright of Autel Intelligent Technology Company. TEXA is a copyright of TEXA SpA. CSC Tool is a copyright of Hella Gutmann Solutions GmbH. Because of continuing technological advancements, specifications, models and options are subject to change without notice.