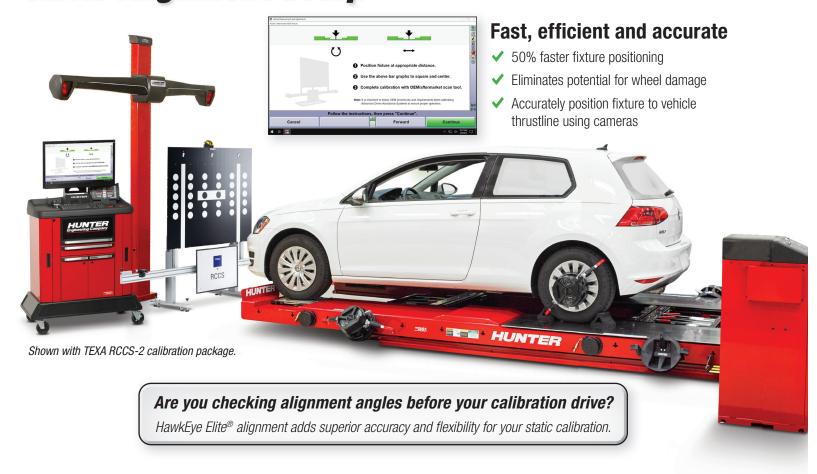

## **ADAS Fixture Positioning**

Hunter cameras simplify positioning of market-leading fixtures



## ADAS Alignment Setup



## Choose the ADAS Fixture that best covers your workshop









www.hunter.com

11250 Hunter Drive, Bridgeton, MO 63044, USA Tel: 1-314-731-3020, Fax: 1-314-731-0132 Email: international@hunter.com

MaxiSys is a copyright of Autel Intelligent Technology Company. TEXA is a copyright of TEXA SpA. CSC Tool is a copyright of Hella Gutmann Solutions GmbH. Because of continuing technological advancements, specifications, models and options are subject to change without notice.