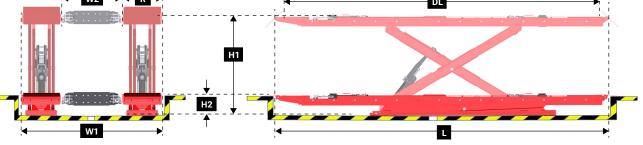

## SPECIFICATIONS []

RX45KLF (Jacks Optional)

| Refer to 7508-TE-05 for details                                           |
|---------------------------------------------------------------------------|
|                                                                           |
| 200/208/230 VAC, 1 phase, 50Hz, 26 Amp                                    |
| 200/208/230 VAC, 1 phase, 60Hz, 26 Amp                                    |
| 208/230/400/460 VAC, 3 phase, 50Hz,<br>18 Amp (208/230) / 9 Amp (400/460) |
| 130 - 150 psi (9 - 10.3 bar)                                              |
| 3 in. (76 mm) thick, 3000 psi (20,700 kPA) rating                         |
| 2 in. (51 mm) over 126 in. (3200 mm)                                      |
| 10,000 lbs. (4500 kg)                                                     |
| All lock positions                                                        |
| 88 in. (2235 mm)                                                          |
| 1 speed, 55 seconds                                                       |
| 2 speed, 25 seconds                                                       |
|                                                                           |
| 180 in. (4572 mm)                                                         |
| 175 in. (4445 mm)                                                         |
| 158 in. (4013 mm)                                                         |
|                                                                           |