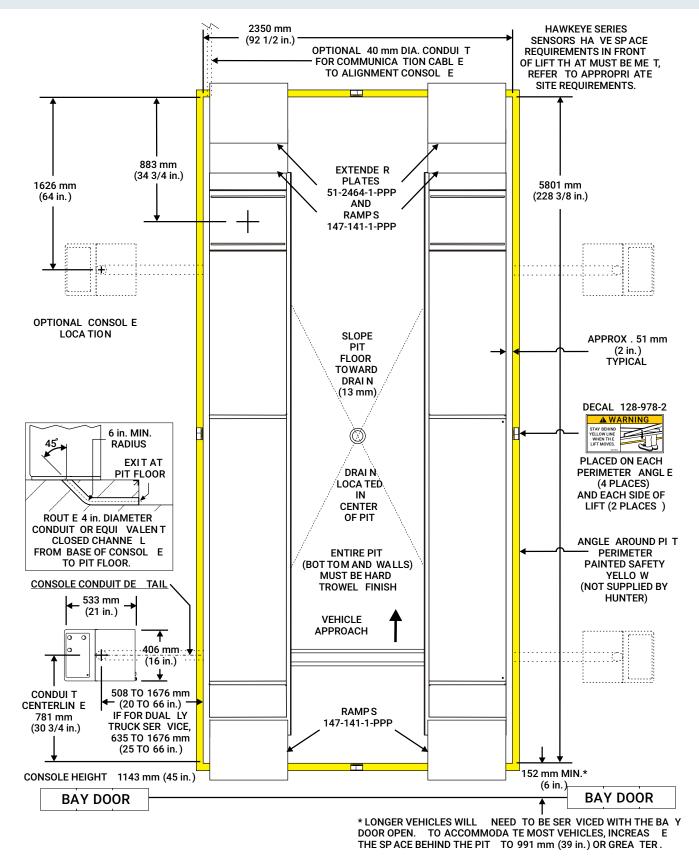

## LAYOUT DIAGRAM (refer to 7508-TE-05 for construction drawings)

Dimensions shown are for end result. Tile thickness (if applicable) must be considered before pouring concrete. Positioning of control console is limited to a maximum space between console and rack of 1676 mm (66 in.) at the approach ramp end and 4877 mm (192 in.) at the turnplate end.