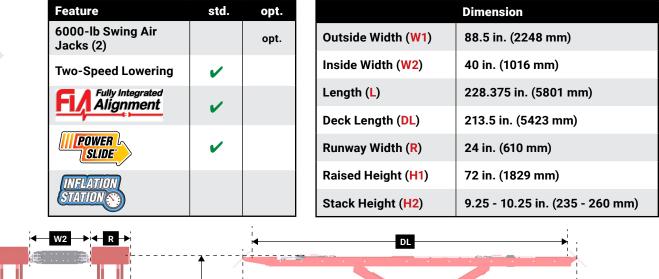

## SPECIFICATIONS []

RX45KLF (Jacks Optional)

| Refer to 7508-TE-05 for details                                           |
|---------------------------------------------------------------------------|
|                                                                           |
| 200/208/230 VAC, 1 phase, 50Hz, 26 Amp                                    |
| 200/208/230 VAC, 1 phase, 60Hz, 26 Amp                                    |
| 208/230/400/460 VAC, 3 phase, 50Hz,<br>18 Amp (208/230) / 9 Amp (400/460) |
| 130 - 150 psi (9 - 10.3 bar)                                              |
| 3 in. (76 mm) thick, 3000 psi (20,700 kPA) rating                         |
| 2 in. (51 mm) over 126 in. (3200 mm)                                      |
| 10,000 lbs. (4500 kg)                                                     |
| All lock positions                                                        |
| 88 in. (2235 mm)                                                          |
| 1 speed, 55 seconds                                                       |
| 2 speed, 25 seconds                                                       |
|                                                                           |
| 180 in. (4572 mm)                                                         |
| 175 in. (4445 mm)                                                         |
| 158 in. (4013 mm)                                                         |
|                                                                           |