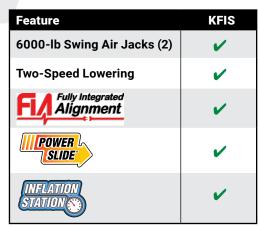

## SPECIFICATIONS []

RX12KFIS

| Floor Pocket Requirements | Refer to 7488-T for details                       |
|---------------------------|---------------------------------------------------|
| Power Requirements        | 208-230 VAC, single phase power, 26 Amp           |
| Air Supply Requirements   | 130 - 150 psi (9 - 10.3 bar)                      |
| Minimum Concrete Spec.    | 3 in. (76 mm) thick, 3000 psi (20,700 kPA) rating |
| Maximum Floor Slope       | 2 in. (51 mm) over 126 in. (3200 mm)              |
| Max Vehicle Weight        | 12,000 lbs. (5500 kg)                             |
| Alignment Height          | All lock positions                                |
| Min. Four-Wheel Alignment | 88 in. (2235 mm)                                  |
| Lifting Speed             | 1 speed, 55 seconds                               |
| Lowering Speed            | 2 speed, 25 seconds                               |
| Max. Wheelbase            |                                                   |
| General Service           | 180 in. (4572 mm)                                 |
| Two-Wheel Alignment       | 175 in. (4445 mm)                                 |
|                           |                                                   |