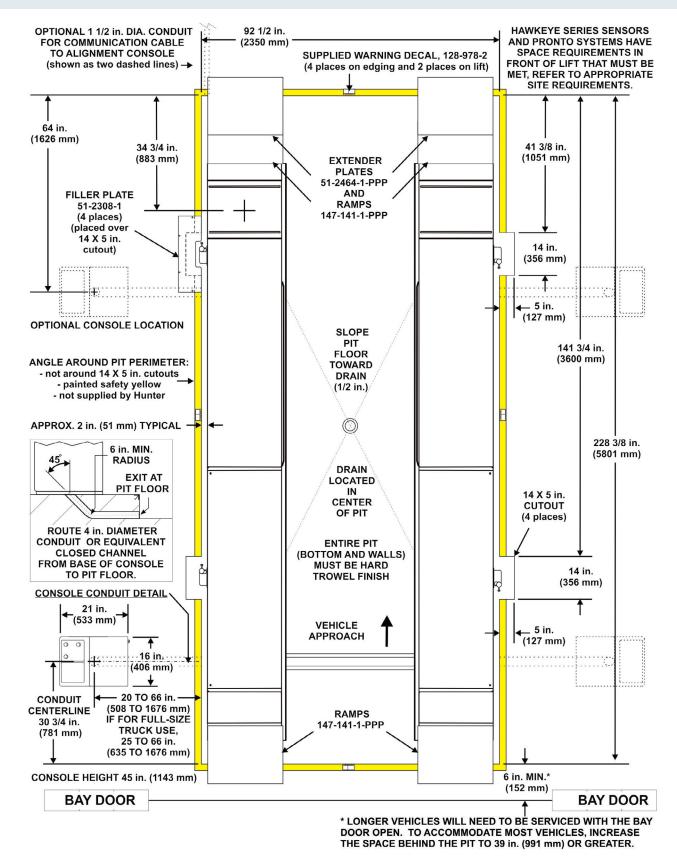

## LAYOUT DIAGRAM (refer to 7488-T for construction drawings)

Dimensions shown are for end result. Tile thickness (if applicable) must be considered before pouring concrete. Positioning of control console is limited to a maximum space between console and rack of 5 1/2 feet (1676 mm) at the approach ramp end and 16 feet (4877 mm) at the turnplate end.