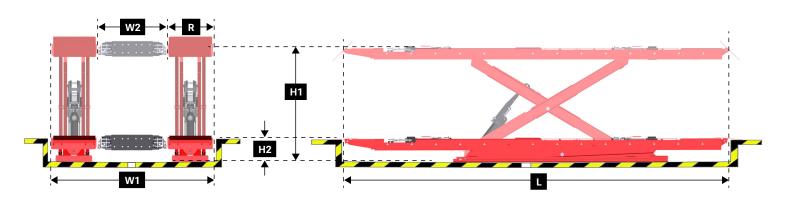

| Dimension                         |                                |
|-----------------------------------|--------------------------------|
| Outside Width (W1)                | 88.5 in. (2248 mm)             |
| Inside Width (W2)                 | 40 in. (1016 mm)               |
| Length ( <mark>L</mark> )         | 228.375 in. (5801 mm)          |
| Runway Width ( <mark>R</mark> )   | 24 in. (610 mm)                |
| Raised Height ( <mark>H1</mark> ) | 71 in. (1803 mm)               |
| Depth (H2)                        | 10.5 - 11.5 in. (267 - 292 mm) |