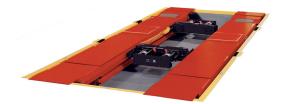

## **RX12KFIS** Flush Mount Lift Rack

## SPECIFICATIONS []



RX12KFIS

| Floor Pocket Requirements | Refer to 7488-T for details                       |
|---------------------------|---------------------------------------------------|
| Power Requirements        | 208-230 VAC, single phase power, 26 Amp           |
| Air Supply Requirements   | 130 - 150 psi (9 - 10.3 bar)                      |
| Minimum Concrete Spec.    | 3 in. (76 mm) thick, 3000 psi (20,700 kPA) rating |
| Maximum Floor Slope       | 2 in. (51 mm) over 126 in. (3200 mm)              |
| Max Vehicle Weight        | 12,000 lbs. (5500 kg)                             |
| Alignment Height          | All lock positions                                |
| Min. Four-Wheel Alignment | 88 in. (2235 mm)                                  |
| Lifting Speed             | 1 speed, 55 seconds