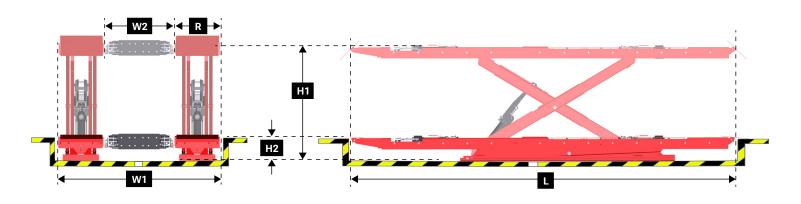

| Dimension                         |                                 |
|-----------------------------------|---------------------------------|
| Outside Width (W1)                | 88.5 in. (2248 mm)              |
| Inside Width (W2)                 | 40 in. (1016 mm)                |
| Length ( <mark>L</mark> )         | 215.375 in. (5471 mm)           |
| Runway Width ( <mark>R</mark> )   | 24 in. (610 mm)                 |
| Raised Height ( <mark>H1</mark> ) | 72 in. (1829 mm)                |
| Depth (H2)                        | 9.25 - 10.25 in. (235 - 260 mm) |