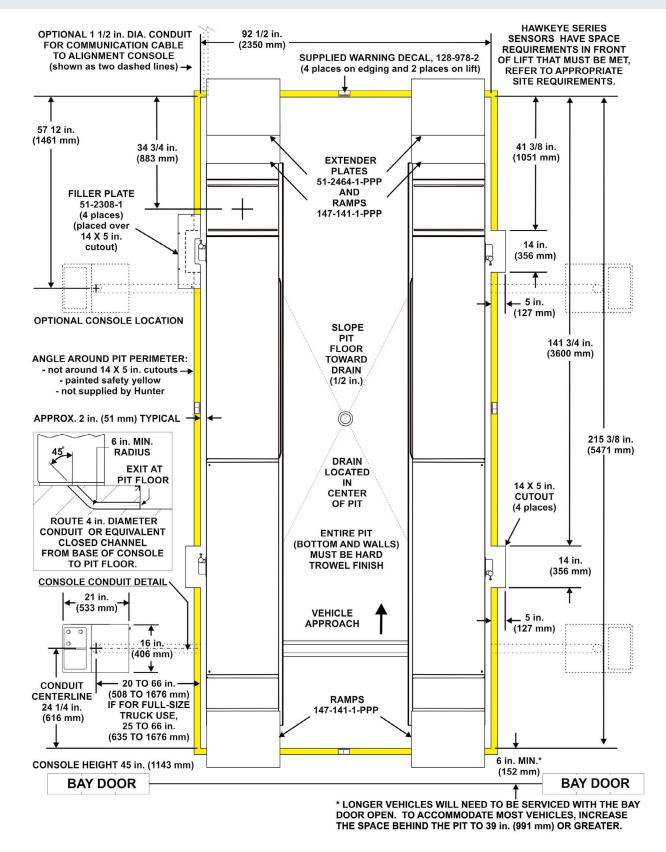

## LAYOUT DIAGRAM (refer to 7479-T for construction drawings)

Dimensions shown are for end result. Tile thickness (if applicable) must be considered before pouring concrete. \*Non-standard positioning of control console is limited to a maximum space between console and rack of 5 1/2 feet (1676 mm) at the approach ramp end and 16 feet (4877 mm) at the turnplate end.