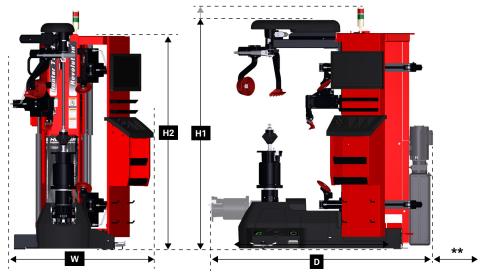

## **SPECIFICATIONS**

**TCRH** 

TCR1X

|                         | TCRH / TCR1X / TCR1S                                                   |
|-------------------------|------------------------------------------------------------------------|
| Power Requirements      | 208-230V, 1 ph, 60Hz, 24A, NEMA 30 amp plug,<br>L6-30P, 5,520 watts    |
| Air Supply Requirements | 125 ± 25 psi (8.6 ± 1.7 bar)                                           |
| Internet Requirements   | Hardwire, 10+mbps up and down                                          |
| Air Consumption         | 1 SCFM (27 L/Min)                                                      |
| Shipping Weight         | 1,856 lbs (842 kg)                                                     |
| Width (W)               | 52 in. (1,321 mm)                                                      |
| Height (H1)             | TCR1S: 78.5 in. (1,994 mm)   TCRH / TCR1X: 86 in. (2,184 mm)           |
| Height (H2)             | 75.5 in. (1.918 mm)                                                    |
| Depth (D)               | Wheel Lift Up: 67 in. (1,702 mm)<br>Wheel Lift Down: 78 in. (1,981 mm) |

\*\* Recommended Distance to Wall: 12 in. (305 mm)

For tire changer information visit: hunter.com/tire-changers

For local contact visit: hunter.com/contact

For general inquiries visit: www.hunter.com or call 800-448-6848