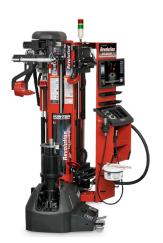

## **REVOLUTION SERIES™**

Fully-Automatic Tire Changer

## **SPECIFICATIONS**

**TCRH** 

TCR1X

|                         | TCRH / TCR1X / TCR1S                                                   |
|-------------------------|------------------------------------------------------------------------|
| Power Requirements      | 208-230V, 1 ph, 60Hz, 24A, NEMA 30 amp plug,<br>L6-30P, 5,520 watts    |
| Air Supply Requirements | 125 ± 25 psi (8.6 ± 1.7 bar)                                           |
| Internet Requirements   | Hardwire, 10+mbps up and down                                          |
| Air Consumption         | 1 SCFM (27 L/Min)                                                      |
| Shipping Weight         | 1,856 lbs (842 kg)                                                     |
| Width (W)               | 52 in. (1,321 mm)                                                      |
| Height (H1)             | TCR1S: 78.5 in. (1,994 mm)   TCRH / TCR1X: 86 in. (2,184 mm)           |
| Height (H2)             | 75.5 in. (1.918 mm)                                                    |
| Depth (D)               | Wheel Lift Up: 67 in. (1,702 mm)<br>Wheel Lift Down: 78 in. (1,981 mm) |

| TCR1X / TCR1S          |                                                               |  |
|------------------------|---------------------------------------------------------------|--|
| Mount / Demount Tool   | Polymer Self Inserting Leverless                              |  |
| Clamping Type          | Center w/ Quick Clamp                                         |  |
| Bead Loosening Type    | Upper / Lower Roller                                          |  |
| Match Mounting Capable | Yes                                                           |  |
| Rim Diameter Range     | 12 in 30 in. (305 mm - 762 mm)                                |  |
| Maximum Tire Diameter  | 50 in. (1,270 mm)                                             |  |
| Maximum Wheel Width    | 15 in. (381 mm)                                               |  |
| Drive                  | Variable up to 15 rpm CW / CCW   Torque: 875 ft-lbs (1186 Nm) |  |