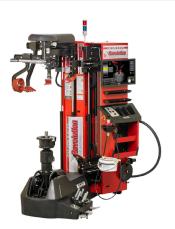

## **REVOLUTION SERIES™**

Fully-Automatic Tire Changer

## **SPECIFICATIONS**

**TCRH** 

TCR1X

|                         | TCRH / TCR1X / TCR1S                                                   |
|-------------------------|------------------------------------------------------------------------|
| Power Requirements      | 208-230V, 1 ph, 60Hz, 24A, NEMA 30 amp plug,<br>L6-30P, 5,520 watts    |
| Air Supply Requirements | 125 ± 25 psi (8.6 ± 1.7 bar)                                           |
| Internet Requirements   | Hardwire, 10+mbps up and down                                          |
| Air Consumption         | 1 SCFM (27 L/Min)                                                      |
| Shipping Weight         | 1,856 lbs (842 kg)                                                     |
| Width (W)               | 52 in. (1,321 mm)                                                      |
| Height (H1)             | TCR1S: 78.5 in. (1,994 mm)   TCRH / TCR1X: 86 in. (2,184 mm)           |
| Height (H2)             | 75.5 in. (1.918 mm)                                                    |
| Depth (D)               | Wheel Lift Up: 67 in. (1,702 mm)<br>Wheel Lift Down: 78 in. (1,981 mm) |

| TCR1X / TCR1S          |                                                               |  |
|------------------------|---------------------------------------------------------------|--|
| Mount / Demount Tool   | Polymer Self Inserting Leverless                              |  |
| Clamping Type          | Center w/ Quick Clamp                                         |  |
| Bead Loosening Type    | Upper / Lower Roller                                          |  |
| Match Mounting Capable | Yes                                                           |  |
| Rim Diameter Range     | 12 in 30 in. (305 mm - 762 mm)                                |  |
| Maximum Tire Diameter  | 50 in. (1,270 mm)                                             |  |
| Maximum Wheel Width    | 15 in. (381 mm)                                               |  |
| Drive                  | Variable up to 15 rpm CW / CCW   Torque: 875 ft-lbs (1186 Nm) |  |