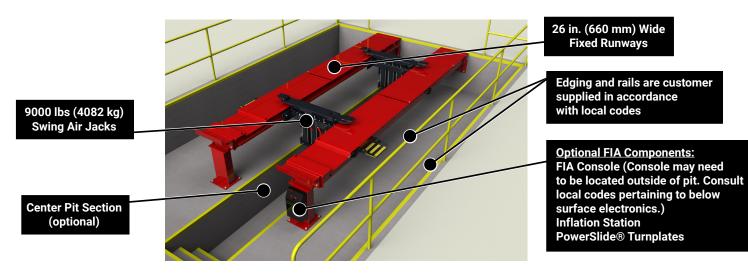

P451 Illustration

| Capacity | Jacks              | Pit Depth | Track Width                                          | Runway Length                 | FIA                                               |
|----------|--------------------|-----------|------------------------------------------------------|-------------------------------|---------------------------------------------------|
|          | Standard           | 76 in     | Fixed Runways<br>40 in 92 in.<br>(1016 mm - 2337 mm) | P451: 223 in.<br>(5664 mm)    | "IS" Models Only                                  |
|          | 9000 lbs (4082 kg) |           |                                                      | P451L: 255.5 in.<br>(6490 mm) | - Inflation Station<br>- Powerslide<br>Turnplates |