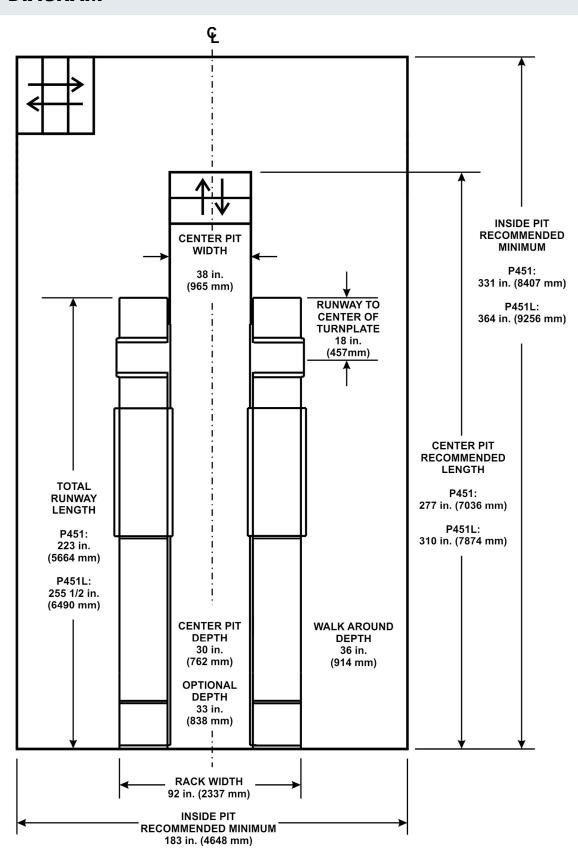

---------|------------------------------------------------------|-------------------------------|---------------------------------------------------|
|          | Standard           | 76 in     | Fixed Runways<br>40 in 92 in.<br>(1016 mm - 2337 mm) | P451: 223 in.<br>(5664 mm)    | "IS" Models Only                                  |
|          | 9000 lbs (4082 kg) |           |                                                      | P451L: 255.5 in.<br>(6490 mm) | - Inflation Station<br>- Powerslide<br>Turnplates |

For lift rack information visit: hunter.com/alignment-racks

For local contact visit: hunter.com/contact

For general inquiries visit: www.hunter.com or call 800-448-6848

## **P451 & P451L PIT RACK**

Alignment Pit Systems

#### HUNTER Engineering Company

#### LAYOUT DIAGRAM