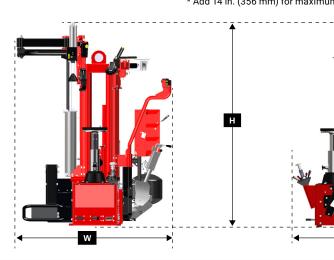

## TC37 & TC39 SERIES

Center-Clamp Tire Changers

## SPECIFICATIONS [

**TC39** 

**TC37** 

| <b>Electrical Circuit Requirements</b> | 208-230V, 6A, 50/60Hz, 1 ph NEMA 20 amp plug, L6-20P                       |
|----------------------------------------|----------------------------------------------------------------------------|
| Air Supply Requirements                | 115 - 145 psi (8 - 10 bar)                                                 |
| Approximate Air Consumption            | 4 CFM (110 Liters/Minute)                                                  |
| <b>Usable Power Cord Length</b>        | ~110 in. (2794 mm)                                                         |
| Clamping Type                          | Center w/ Quick Clamp and Cam Plate                                        |
| Adjustable Clamping Height             | Yes, 3 positions                                                           |
| Bead Loosening Type                    | Upper & Lower Rollers (Shovel Optional)                                    |
| Match Mounting Capable                 | Yes                                                                        |
| Rim Diameter Range                     | 10 in 26 in. (254 mm - 660 mm)                                             |
| Maximum Tire Diameter                  | 46 in. (1,168 mm)                                                          |
| Maximum Wheel Width                    | 19 in. (381 mm)                                                            |
| Drive Speed                            | Fully Variable, 0-14 RPM Clockwise<br>Single Speed, 7 RPM Counterclockwise |
| Drive Torque                           | 867 lb-ft (1175 Nm)                                                        |
| Wheel Lift Capacity (if equipped)      | 176 lbs (80 kg)                                                            |
| Wheel Lift Weight                      | 62 lbs (28 kg)                                                             |
| Side Shovel Weight                     | 92 lbs (42 kg)                                                             |
|                                        |                                                                            |