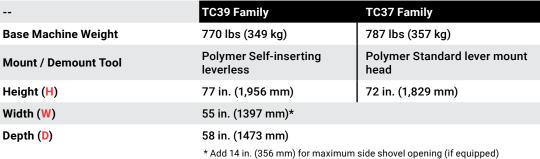

## TC37 & TC39 SERIES

Center-Clamp Tire Changers

## SPECIFICATIONS [

**TC39** 

**TC37** 

| <b>Electrical Circuit Requirements</b> | 208-230V, 6A, 50/60Hz, 1 ph NEMA 20 amp plug, L6-20P                       |
|----------------------------------------|----------------------------------------------------------------------------|
| Air Supply Requirements                | 115 - 145 psi (8 - 10 bar)                                                 |
| Approximate Air Consumption            | 4 CFM (110 Liters/Minute)                                                  |
| <b>Usable Power Cord Length</b>        | ~110 in. (2794 mm)                                                         |
| Clamping Type                          | Center w/ Quick Clamp and Cam Plate                                        |
| Adjustable Clamping Height             | Yes, 3 positions                                                           |
| Bead Loosening Type                    | Upper & Lower Rollers (Shovel Optional)                                    |
| Match Mounting Capable                 | Yes                                                                        |
| Rim Diameter Range                     | 10 in 26 in. (254 mm - 660 mm)                                             |
| Maximum Tire Diameter                  | 46 in. (1,168 mm)                                                          |
| Maximum Wheel Width                    | 19 in. (381 mm)                                                            |
| Drive Speed                            | Fully Variable, 0-14 RPM Clockwise<br>Single Speed, 7 RPM Counterclockwise |
| Drive Torque                           | 867 lb-ft (1175 Nm)                                                        |
| Wheel Lift Capacity (if equipped)      | 176 lbs (80 kg)                                                            |
| Wheel Lift Weight                      | 62 lbs (28 kg)                                                             |
| Side Shovel Weight                     | 92 lbs (42 kg)                                                             |
|                                        |                                                                            |