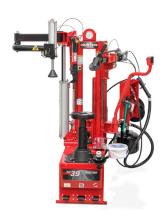

## TC37 & TC39 SERIES

Center-Clamp Tire Changers

## SPECIFICATIONS [

**TC39** 

**TC37** 

| <b>Electrical Circuit Requirements</b> | 208-230V, 6A, 50/60Hz, 1 ph NEMA 20 amp plug, L6-20P                       |
|----------------------------------------|----------------------------------------------------------------------------|
| Air Supply Requirements                | 115 - 145 psi (8 - 10 bar)                                                 |
| Approximate Air Consumption            | 4 CFM (110 Liters/Minute)                                                  |
| <b>Usable Power Cord Length</b>        | ~110 in. (2794 mm)                                                         |
| Clamping Type                          | Center w/ Quick Clamp and Cam Plate                                        |
| Adjustable Clamping Height             | Yes, 3 positions                                                           |
| Bead Loosening Type                    | Upper & Lower Rollers (Shovel Optional)                                    |
| Match Mounting Capable                 | Yes                                                                        |
| Rim Diameter Range                     | 10 in 26 in. (254 mm - 660 mm)                                             |
| Maximum Tire Diameter                  | 46 in. (1,168 mm)                                                          |
| Maximum Wheel Width                    | 19 in. (381 mm)                                                            |
| Drive Speed                            | Fully Variable, 0-14 RPM Clockwise<br>Single Speed, 7 RPM Counterclockwise |
| Drive Torque                           | 867 lb-ft (1175 Nm)                                                        |
| Wheel Lift Capacity (if equipped)      | 176 lbs (80 kg)                                                            |
| Wheel Lift Weight                      | 62 lbs (28 kg)                                                             |
| Side Shovel Weight                     | 92 lbs (42 kg)                                                             |
|                                        |                                                                            |