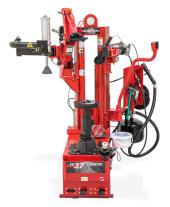

## TC37 & TC39 SERIES

Center-Clamp Tire Changers

## SPECIFICATIONS [

**TC39** 

**TC37** 

| <b>Electrical Circuit Requirements</b> | 208-230V, 6A, 50/60Hz, 1 ph NEMA 20 amp plug, L6-20P                       |
|----------------------------------------|----------------------------------------------------------------------------|
| Air Supply Requirements                | 115 - 145 psi (8 - 10 bar)                                                 |
| Approximate Air Consumption            | 4 CFM (110 Liters/Minute)                                                  |
| <b>Usable Power Cord Length</b>        | ~110 in. (2794 mm)                                                         |
| Clamping Type                          | Center w/ Quick Clamp and Cam Plate                                        |
| Adjustable Clamping Height             | Yes, 3 positions                                                           |
| Bead Loosening Type                    | Upper & Lower Rollers (Shovel Optional)                                    |
| Match Mounting Capable                 | Yes                                                                        |
| Rim Diameter Range                     | 10 in 26 in. (254 mm - 660 mm)                                             |
| Maximum Tire Diameter                  | 46 in. (1,168 mm)                                                          |
| Maximum Wheel Width                    | 19 in. (381 mm)                                                            |
| Drive Speed                            | Fully Variable, 0-14 RPM Clockwise<br>Single Speed, 7 RPM Counterclockwise |
| Drive Torque                           | 867 lb-ft (1175 Nm)                                                        |
| Wheel Lift Capacity (if equipped)      | 176 lbs (80 kg)                                                            |
| Wheel Lift Weight                      | 62 lbs (28 kg)                                                             |
| Side Shovel Weight                     | 92 lbs (42 kg)                                                             |
|                                        |                                                                            |